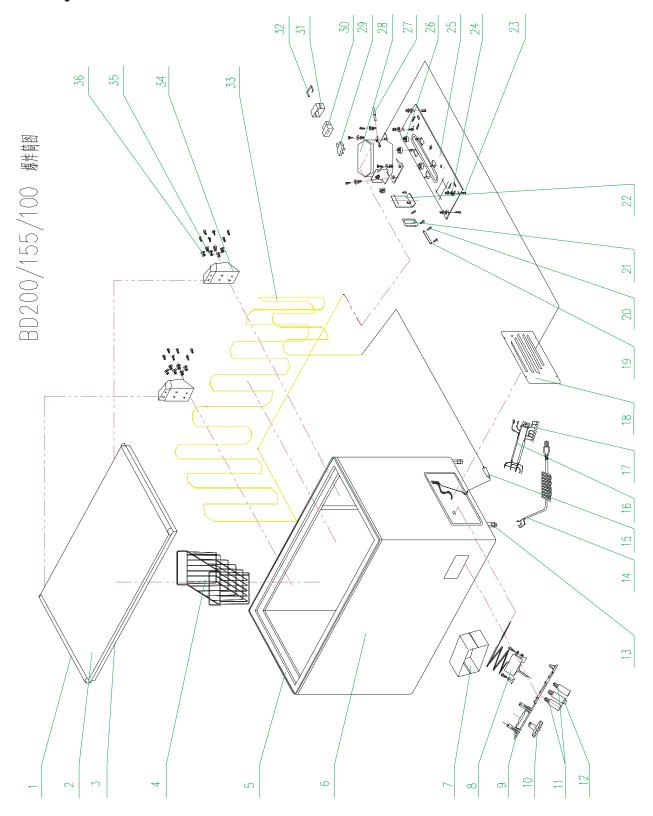

## 2. Exploded view

#### 3. Part list

| No | Chinese Name | Part Name                   | Quantity | 备注 |
|----|--------------|-----------------------------|----------|----|
| 1  | 门边框          | Door frame                  | 2        |    |
| 2  | 门壳           | Door panel                  | 1        |    |
| 3  | 门封条          | Door gasket                 | 1        |    |
| 4  | 网篮           | Basket                      | 1        |    |
| 6  | 围框           | Frame                       | 1        |    |
| 7  | 箱体           | Body                        | 1        |    |
| 8  | 温控器          | Thermostat                  | 1        |    |
| 9  | 温控面罩         | Thermostat lid              | 1        |    |
| 10 | 温控旋钮         | Thermostat control knob     | 1        |    |
| 11 | 指示灯          | Indicator light             | 1        |    |
| 12 | 开关           | Switch                      | 1        |    |
| 13 | 单向轮          | Wheel                       | 2        |    |
| 14 | 电源线          | Power supply card with plug | 1        |    |
| 15 | 过滤器          | Filter                      | 1        |    |
| 16 | 压缩机连线        | Compressor connect wire     | 1        |    |
| 17 | 温控连线         | Thermostat connect wire     | 1        |    |
| 18 | 百叶窗          | Window shade                | 1        |    |
| 19 | 压线板          | Press line board            | 1        |    |
| 20 | 压线板螺钉        | Press line board bolt       | 2        |    |
| 21 | 铁件接线盒        | Junction box                | 1        |    |
| 22 | 接线支架         | Connection bracket          | 1        |    |
| 23 | 压缩机底板螺钉      | Compressor base bolt        | 4        |    |
| 24 | 压缩机底板垫片      | Compressor base washer      | 4        |    |
| 25 | 压缩机底板        | Compressor base             | 1        |    |
| 26 | 橡胶垫          | Rubber washer               | 1        |    |
| 27 | 加液管          | Refrigerant pipe            | 1        |    |
| 28 | 压缩机          | Compressor                  | 1        |    |
| 29 | 热保护器         | Overload protect            | 1        |    |
| 30 | 启动器          | PTC starter                 | 1        |    |
| 31 | 罩壳           | Cover                       | 1        |    |
| 32 | 卡簧           | Clip reed                   | 1        |    |
| 33 | 冷凝管          | Condenser                   | 4        |    |
| 34 | 弹簧铰链         | Spring gemel                | 2        |    |
| 35 | 铰链垫片         | Gemel washer                | 2        |    |
| 36 | 铰链螺钉         | Gemel bolt                  | 8        |    |
| 37 |              |                             |          |    |