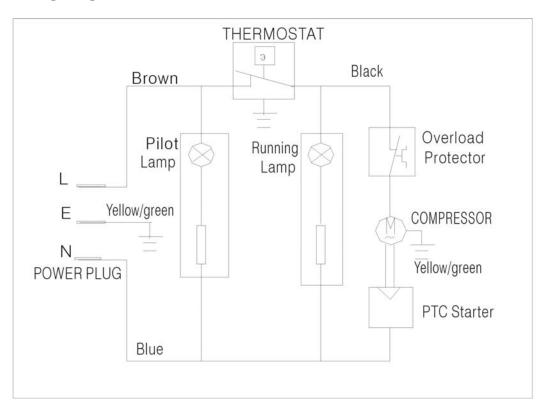

ipe            | 1        |    |
| 28 | 压缩机          | Compressor                  | 1        |    |
| 29 | 热保护器         | Overload protect            | 1        |    |
| 30 | 启动器          | PTC starter                 | 1        |    |
| 31 | 罩壳           | Cover                       | 1        |    |
| 32 | 卡簧           | Clip reed                   | 1        |    |
| 33 | 冷凝管          | Condenser                   | 4        |    |
| 34 | 弹簧铰链         | Spring gemel                | 2        |    |
| 35 | 铰链垫片         | Gemel washer                | 2        |    |
| 36 | 铰链螺钉         | Gemel bolt                  | 8        |    |
| 37 |              |                             |          |    |

| 38 |  |  |
|----|--|--|
| 39 |  |  |

## 4. system diagram



## 5. Wiring diagram



## 6. Trouble shooting guide

| N  | Problem                  | Possible cause                                                |
|----|--------------------------|---------------------------------------------------------------|
| O. |                          |                                                               |
| 1  | The freezer does not get | Not plug in.                                                  |
|    | cold at all              | The circuit breaker tripped or fuse.                          |
|    |                          | The freezer temperature control is set at "OFF".              |
| 2  | The freezer does not get | The freezer control dial set to "1"                           |
|    | cold enough.             | The freezer place in direct sunlight/near a stov