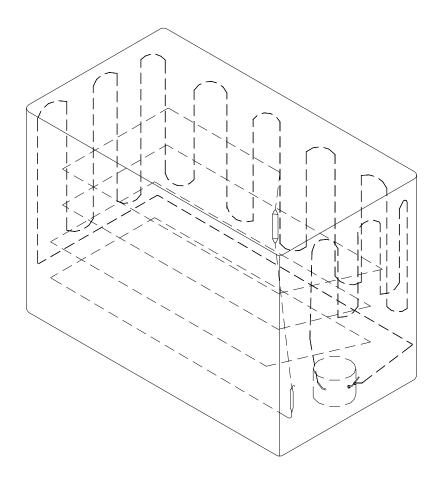

| Refrigerant pipe            | 1        |    |
| 28 | 压缩机          | Compressor                  | 1        |    |
| 29 | 热保护器         | Overload protect            | 1        |    |
| 30 | 启动器          | PTC starter                 | 1        |    |
| 31 | 罩壳           | Cover                       | 1        |    |
| 32 | 卡簧           | Clip reed                   | 1        |    |
| 33 | 冷凝管          | Condenser                   | 4        |    |
| 34 | 弹簧铰链         | Spring gemel                | 2        |    |
| 35 | 铰链垫片         | Gemel washer                | 2        |    |
| 36 | 铰链螺钉         | Gemel bolt                  | 8        |    |
| 37 |              |                             |          |    |

| 38 |  |  |
|----|--|--|
| 39 |  |  |

## 4. system diagram



## 5. Wiring diagram



## 6. Trouble shooting guide

| N  | Problem                  | Possible cause                                                |
|----|--------------------------|---------------------------------------------------------------|
| O. |                          |                                                               |
| 1  | The freezer does not get | Not plug in.                                                  |
|    | cold at all              | The circuit breaker tripped or fuse.                          |
|    |                          | The freezer temperature control is set at "OFF".              |
| 2  | The freezer does not get | The freezer control dial set to "1"                           |
|    | cold enough.             | The freezer place in dir