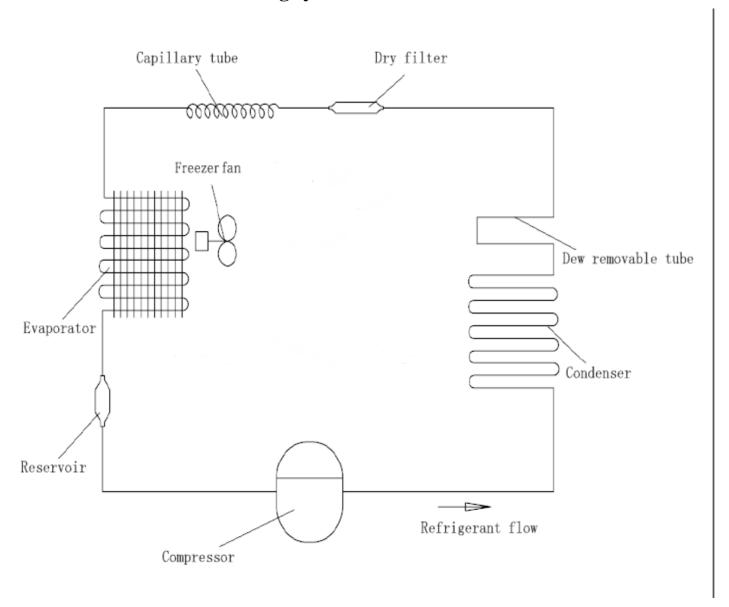

# Service Manual

Models: RN-BH48NPTA

#### **Features**

- Energy efficiency
- Micro foam technology
- Low noise operation
- Thick insulation for energy efficiency
- Latest No. 2 micro-biological technology

## The cooling system



### The electrical diagram



C\*: The capacitor is optional according to different compressor model

Trouble shooting guide

| No | Problem                                                                                                                                                           | Possible Cause                                             | What To Do