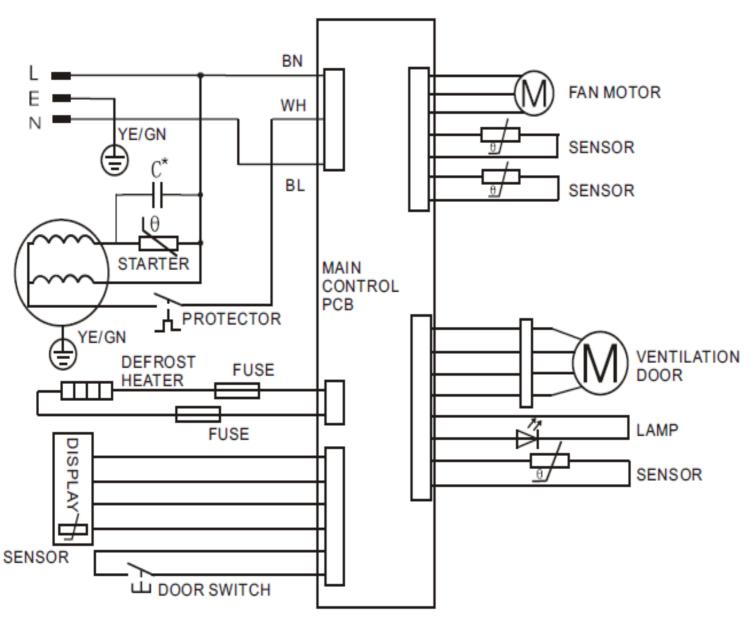

#### The electrical diagram

Trouble shooting guide

| No | Problem                                                                                                                                                           | Possible Cause                                             | What To Do                                                                                                                                                                                                                                                                                                                                                                                                                                                                                                |
|----|-------------------------------------------------------------------------------------------------------------------------------------------------------------------|------------------------------------------------------------|-----------------------------------------------------------------------------------------------------------------------------------------------------------------------------------------------------------------------------------------------------------------------------------------------------------------------------------------------------------------------------------------------------------------------------------------------------------------------------------------------------------|
| 1  | Fan no work                                                                                                                                                       | the the fan motor is failure and replace it with a new one | open the cover board of air duct in freezer room, check the fan if it no running, then measure the voltage between the red wire and black wire of fan, if the voltage is 12V,the the fan motor is failure and replace it with a new one                                                                                                                                                                                                                                                                   |
|    | No defrost.Freezer room<br>temperature no enough cold and<br>refrigerator room OK and open<br>the cover board of are duct and<br>find ice formation on evaporator | the drainpipe contain impurity                             | disconnect power, and let the ice defrost and inspect the water if it is flow through the drainpipe, if could not flow out, check if it contain impurity and clean the drainpipe                                                                                                                                                                                                                                                                                                                          |
| 2  |                                                                                                                                                                   | the sensor failure or PCB failure                          | check the fuse if it is melt or not. If the fuse is melt, it mean that the sensor failure or PCB failure, need change the sensor or PCB.                                                                                                                                                                                                                                                                                                                                                                  |
|    |                                                                                                                                                                   | the defrost heater is break or PCB failure                 | inspecting the CN4 defrost heater two connector. If the heater is OK then it must be PCB failure and change the PCB.                                                                                                                                                                                                                                                                                                                                                                                      |
|    | the temperature of freezer and refrigerator are no enough cold and the temperature no change by adjusting the potentiometer (thermostat)                          | the potentiometer failure                                  | inspect the potentiometer (thermostat), and measure the resistance value by adjusting the potentiometer (thermostat), if the resistance value no change by adjusting the potentiometer (thermostat),                                                                                                                                                                                                                                                                                                      |
| 3  |                                                                                                                                                                   | the sensor failure                                         | When the sensor failure and the compressor will be running like this—if the potentiometer (thermostat) setting below 3 position, the compressor will be running 20 minutes and then stop 30 minutes, if the potentiometer (thermostat) setting more than 3 position, the compressor will be running 30 minutes and then stop 20 minutes. If find the compressor work like above situation, it mean the sensor failure and need open the back of refrigerator and change sensor of refrigerator evaporator |