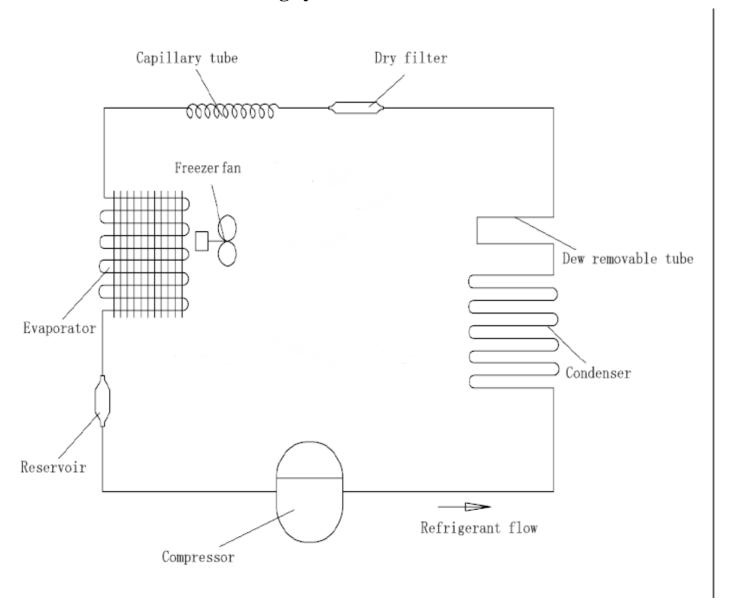

# Service Manual

Models: RN-BH370NPT

#### **Features**

- Energy efficiency
- Micro foam technology
- Low noise operation
- Thick insulation for energy efficiency
- Latest No. 2 micro-biological technology

### The cooling system



#### The electrical diagram



Trouble shooting guide

| No | Problem                                                                                                                                                           | Possible Cause                                             | What To Do                                                                                                                                                                                                                                                                                                                                                                                                                                                                                                |
|----|-------------