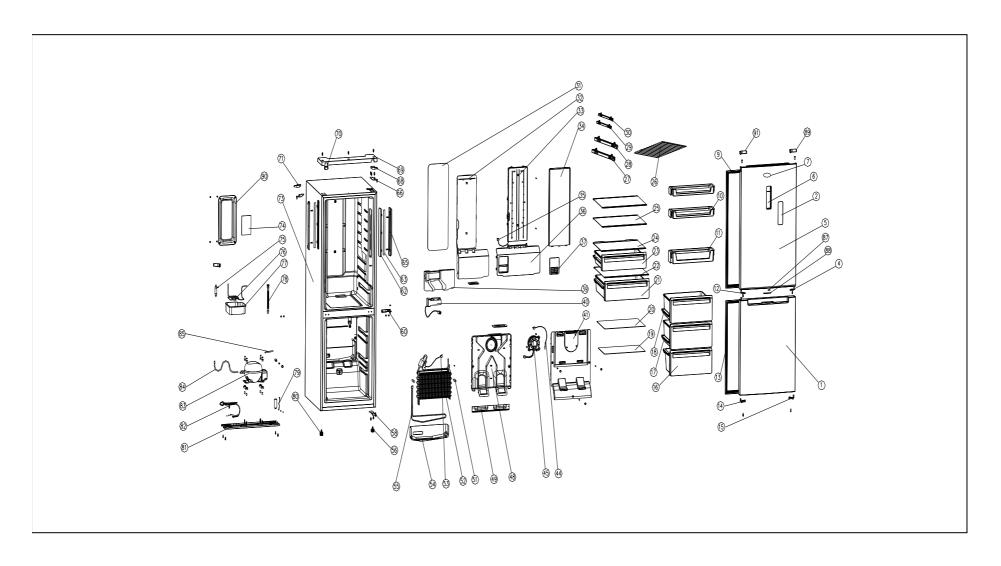

## **Exploded view**

## **RN-BH460NPWA** Parts list

| No. | Parts code  | Description of Spare Part                    | Quantity |
|-----|-------------|----------------------------------------------|----------|
| 1   | 2100280028T | Lower door                                   | 1        |
| 2   | 2208100228  | Display panel                                | 1        |
| 4   | 2208510008  | Right limit block of door                    | 1        |
| 5   | 2100280094T | Upper Door                                   | 1        |
| 6   | 3050300054  | Display circuit board                        | 1        |
| 7   | 2700500137  | Trademark                                    | 1        |
| 9   | 2200200016  | Upper door gasket                            | 1        |
| 10  | 2207500051  | Upper door Middle balcony                    | 2        |
| 11  | 2207500052  | Upper door lower balcony                     | 1        |
| 12  | 2208510009  | Left limit block of door                     | 1        |
| 13  | 2200200017  | Lower door gasket                            | 1        |
| 14  | 2208510011  | Lower door left aid-closer                   | 1        |
| 15  | 2208510010  | Lower door right aid-closer                  | 1        |
| 16  | 2207300024  | Lower Drawer                                 | 1        |
| 18  | 2207300023  | Upper Drawer                                 | 2        |
| 19  | 3071300098  | Freeze Glass partition,Lower                 | 1        |
| 20  | 3071300097  | Freeze Glass partition, Upper                | 1        |
| 21  | 2106140032  | Crisper drawer                               | 1        |
| 22  | 2106120033  | Cover of Crisper Box                         | 1        |
| 23  | 2106140072  | Freezer zone                                 | 1        |
| 24  | 2106120034  | Cover of Freezer zone                        | 1        |
| 25  | 2106100023  | Shelf of refrigerator chamber                | 2        |
| 31  | 3080100082  | Block gine of refrigerator wind tunnel parts | 1        |
| 32  | 3071000286  | Front of refrigerator wind parts             | 1        |
| 33  | 20122990686 | Upper holder of refrigerator wind parts      | 1        |
| 34  | 20122990688 | Decorative block of refrigerator wind parts  | 1        |
| 35  | 3059900046  | Temperature sensor                           | 1        |
| 36  | 20122990685 | Lower holder of refrigerator wind parts      | 1        |
| 37  | 20122990687 | Return air respirator                        | 1        |
| 39  | 2701000037  | Front Cover of refrigerator wind parts       | 1        |
| 40  | 3059900045  | Cold air of refrigerator door parts          | 1        |

| 41 | 20122990684  | Decorative block of Freeze wind parts | 1 |
|----|--------------|---------------------------------------|---|
| 44 | 3059900039   | Temperature sensor                    | 1 |
| 45 | 3059900040   | DC centrifugal motor assembly         | 1 |
| 48 | 20122990683  | Freeze wind parts bracket             | 1 |
| 49 | 3039900346   | Water board of freeze wind parts      | 1 |
| 51 | 2701000085   | Block gine of Wind bubble             | 2 |
| 52 | 3040300072   | Fin Evaperator                        | 1 |
| 53 | 3059900038   | Temperature sensor                    | 1 |
| 54 | 3039900301   | Fixed slot of heater                  | 1 |
| 55 | 3050700022   | drip tray of calorifie                | 1 |
| 56 | 20122990782  | Short adjust leg                      | 1 |
| 58 | 3031400198   | Lower door hinge assembly             | 1 |
| 60 | 3031400029   | Middle Door Hinge                     | 1 |
| 62 | 2208100059   | Cover of sidelight                    | 2 |
| 63 | 3050400031   | LED sidelight                         | 2 |
| 65 | 20122010187  | Soleplate of sidelight                | 2 |
| 66 | 3031400197   | Upper door hinge assembly             | 1 |
| 68 | 20122080130T | Upper door hinge Cover                | 1 |
| 69 | 20122020490T | Top Cover,Front                       | 1 |
| 70 | 20122020491T | Top front decorative block            | 1 |
| 71 | 20122090508T | Upper door hinge Cover,Left           | 1 |
| 73 | 20102190002  | Cabinet                               | 1 |
| 74 | 2500300029   | Control board assembly                | 1 |
| 75 | 3040500011   | Drier filter                          | 1 |
| 76 | 20114010106  | Evaporative condenser                 | 1 |
| 77 | 20122990705  | Drain pan                             | 1 |
| 78 | 2207700024   | Drain pipe                            | 1 |
| 79 | 3050200094   | Earthing wire of compressor           | 1 |
| 80 | 20122990781  | Long adjust leg                       | 1 |
| 81 | 2107100002   | Compressor Base Support               | 1 |
| 82 | 3050100083   | Power supply cord plug                | 1 |
| 83 | 2400100016   | Compressor                            | 1 |
| 84 | 20114070006  | Connecting tube                       | 1 |

| 85 | 3040600005   | Process tube                        | 1 |
|----|--------------|-------------------------------------|---|
| 86 | 2700101341   | Carton                              | 1 |
| 87 | 3059900042   | Door switch, Magnetic control       | 1 |
| 88 | 20122990674T | Door switch cover, Magnetic control | 1 |
| 89 | 20122990677T | Decorative Cover of Right Door      | 1 |
| 90 | 3039900302   | Cover of Control board              | 1 |
| 91 | 20122990676T | Decorative Cover of left Door       | 1 |