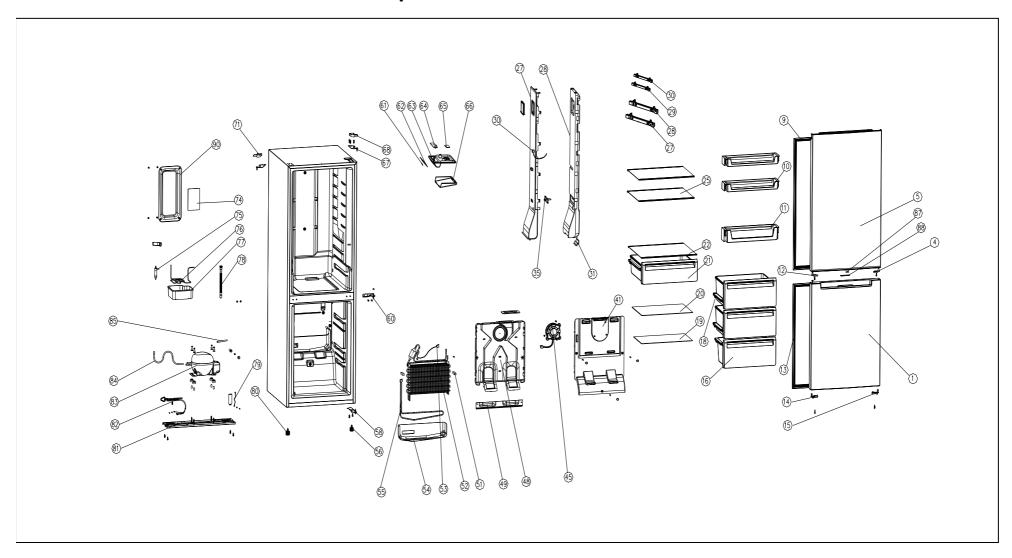

## **Exploded view**

## **Parts list**

| No. | Parts code  | Description of Spare Part                | Quantity |
|-----|-------------|------------------------------------------|----------|
| 1   | 21002803141 | Lower door                               | 1        |
| 4   | 2208510008  | Right limit block of door                | 1        |
| 5   | 21002803131 | Upper Door                               | 1        |
| 9   | 2200200016  | Upper door gasket                        | 1        |
| 10  | 20122050716 | Upper door Middle balcony                | 2        |
| 11  | 20122050717 | Upper door lower balcony                 | 1        |
| 12  | 2208510009  | Left limit block of door                 | 1        |
| 13  | 2200200017  | Lower door gasket                        | 1        |
| 14  | 2208510011  | Lower door left aid-closer               | 1        |
| 15  | 2208510010  | Lower door right aid-closer              | 1        |
| 16  | 2207300051  | Lower Drawer                             | 1        |
| 18  | 2207300050  | Upper Drawer                             | 2        |
| 19  | 3071300098  | Freeze Glass partition,Lower             | 1        |
| 20  | 3071300097  | Freeze Glass partition, Upper            | 1        |
| 21  | 2106140018  | Crisper drawer                           | 1        |
| 22  | 2106120155  | Cover of Crisper Box                     | 1        |
| 25  | 2106100023  | Shelf of refrigerator chamber            | 2        |
| 27  | 2208500066  | Front Cover of refrigerator wind parts   | 1        |
| 28  | 2701000131  | Foam of refrigerator wind parts          | 1        |
| 30  | 2501100008  | Temperature sensor                       | 1        |
| 31  | 2208200114  | Adjust baffle of refrigerator wind parts | 1        |
| 35  | 2208100310  | Manual damper lever                      | 1        |
| 41  | 20122990684 | Decorative block of Freeze wind parts    | 1        |
| 45  | 3059900040  | DC centrifugal motor assembly            | 1        |
| 48  | 20122990683 | Freeze wind parts bracket                | 1        |
| 49  | 3039900346  | Water board of freeze wind parts         | 1        |
| 51  | 2701000085  | Block gine of Wind bubble                | 2        |
| 52  | 3040300072  | Fin Evaperator                           | 1        |
| 53  | 3059900038  | Temperature sensor                       | 1        |
| 54  | 3039900301  | Fixed slot of heater                     | 1        |
| 55  | 3050700022  | drip tray of calorifie                   | 1        |

| 56 | 20122990782                               | Short adjust leg                             | 1 |
|----|-------------------------------------------|----------------------------------------------|---|
| 58 | 3031400198                                | Lower door hinge assembly                    |   |
| 60 | 60 3031400029 Middle Door Hinge           |                                              | 1 |
| 61 | 61 2207100148 thermostat button           |                                              | 1 |
| 62 | 62 2209100178 Display control panel       |                                              | 1 |
| 63 | 63 2207100111 Seat of ceiling light       |                                              | 1 |
| 64 | 2500300043                                | Display circuit board                        | 1 |
| 65 |                                           |                                              | 1 |
| 66 | 2208100247                                | Cover of ceiling light                       | 1 |
| 67 |                                           |                                              | 1 |
| 68 | 22081002461                               | Upper door hinge Cover                       | 1 |
| 71 |                                           |                                              | 1 |
| 74 | 2500300042                                | Control board assembly                       | 1 |
| 75 | 75 3040500011 Drier filter                |                                              | 1 |
| 76 | 76 20114010106 Evaporative condenser      |                                              | 1 |
| 77 | 7 20122990705 Drain pan                   |                                              | 1 |
| 78 | 8 2207700024 Drain pipe                   |                                              | 1 |
| 79 | 79 3050200094 Earthing wire of compressor |                                              | 1 |
| 80 | 20122990781 Long adjust leg               |                                              | 1 |
| 81 | 2107100002 Compressor Base Support        |                                              | 1 |
| 82 | 2 3050100093 Power supply cord plug       |                                              | 1 |
| 83 | 3 2400100074 Compressor                   |                                              | 1 |
| 84 | 20114070006 Connecting tube               |                                              | 1 |
| 85 | 3040600005 Process tube                   |                                              | 1 |
| 86 | 2700104317                                | Carton                                       | 1 |
| 87 | 7 2501100002 Door switch,Magnetic control |                                              | 1 |
| 88 | 201229906741                              | 22990674I Door switch cover,Magnetic control |   |
| 90 | 90 2208100428 Cover of Control board      |                                              | 1 |