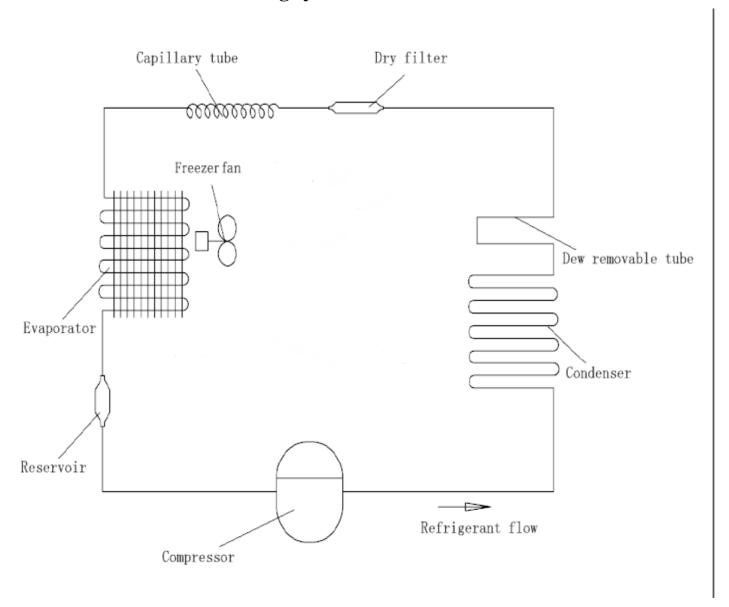

# Service Manual

Models: RN-BH360NPT

#### **Features**

- Energy efficiency
- Micro foam technology
- Low noise operation
- Thick insulation for energy efficiency
- Latest No. 2 micro-biological technology

## The cooling system



### The electrical diagram



C\*: The capacitor is optional according to different compressor model

Trouble shooting guide

| No | Problem                                                                                                                                                           | Possible Cause                                             | What To Do