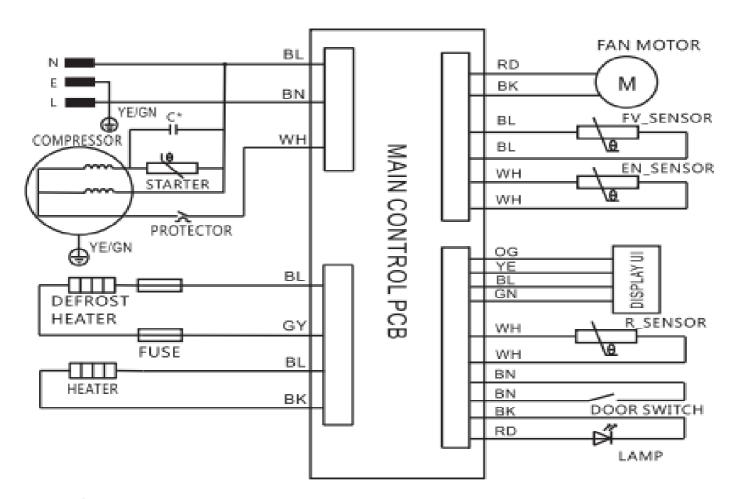

### The electrical diagram

C\*: The capacitor is optional according to different compressor model

Trouble shooting guide

| No | Problem                                                                                                                                                           | Possible Cause                                             | What To Do                                                                                                                                                                                                                                                                                                                                                                                                                                                                                                |
|----|-------------------------------------------------------------------------------------------------------------------------------------------------------------------|------------------------------------------------------------|-----------------------------------------------------------------------------------------------------------------------------------------------------------------------------------------------------------------------------------------------------------------------------------------------------------------------------------------------------------------------------------------------------------------------------------------------------------------------------------------------------------|
| 1  | Fan no work                                                                                                                                                       | the the fan motor is failure and replace it with a new one | open the cover board of air duct in freezer room, check the fan if it no running, then measure the voltage between the red wire and black wire of fan, if the voltage is 12V,the the fan motor is failure and replace it with a new one                                                                                                                                                                                                                                                                   |
| 2  | No defrost.Freezer room<br>temperature no enough cold and<br>refrigerator room OK and open<br>the cover board of are duct and<br>find ice formation on evaporator | the drainpipe contain impurity                             | disconnect power, and let the ice defrost and inspect the water if it is flow through the drainpipe, if could not flow out, check if it contain impurity and clean the drainpipe                                                                                                                                                                                                                                                                                                                          |
|    |                                                                                                                                                                   | the sensor failure or PCB failure                          | check the fuse if it is melt or not. If the fuse is melt, it mean that the sensor failure or PCB failure, need change the sensor or PCB.                                                                                                                                                                                                                                                                                                                                                                  |
|    |                                                                                                                                                                   | the defrost heater is break or PCB failure                 | inspecting the CN4 defrost heater two connector. If the heater is OK then it must be PCB failure and change the PCB.                                                                                                                                                                                                                                                                                                                                                                                      |
| 3  | the temperature of freezer and refrigerator are no enough cold and the temperature no change by adjusting the potentiometer (thermostat)                          | the potentiometer failure                                  | inspect the potentiometer (thermostat), and measure the resistance value by adjusting the potentiometer (thermostat), if the resistance value no change by adjusting the potentiometer (thermostat),                                                                                                                                                                                                                                                                                                      |
|    |                                                                                                                                                                   | the sensor failure                                         | When the sensor failure and the compressor will be running like this—if the potentiometer (thermostat) setting below 3 position, the compressor will be running 20 minutes and then stop 30 minutes, if the potentiometer (thermostat) setting more than 3 position, the compressor will be running 30 minutes and then stop 20 minutes. If find the compressor work like above situation, it mean the sensor failure and need open the back of refrigerator and change sensor of refrigerator evaporator |