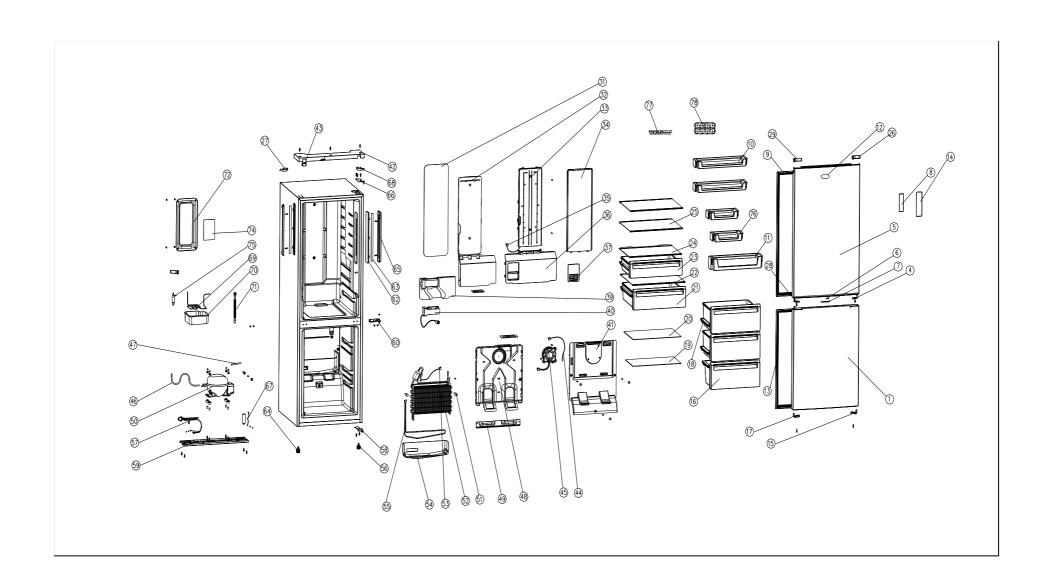

## **RN-BH2536NPT** Parts list

| No. | Homa code   | Description of Spare Part                       | Quantity |
|-----|-------------|-------------------------------------------------|----------|
| 1   | 21002801021 | Lower door                                      | 1        |
| 4   | 2208510008  | Right limit block of door                       | 1        |
| 5   | 21002801281 | Upper Door                                      | 1        |
| 6   | 3059900042  | Door switch, Magnetic control                   | 1        |
| 7   | 22082000561 | Door switch, Magnetic control                   | 1        |
| 8   | 3050300054  | Display electric board                          | 1        |
| 9   | 2200200126  | Upper door gasket                               | 1        |
| 10  | 2207500027  | Upper door Upper balcony                        | 2        |
| 11  | 2207500028  | Upper door lower balcony                        | 1        |
| 12  | 2700500474  | Trademark                                       | 1        |
| 13  | 2200200120  | Lower door gasket                               | 1        |
| 14  | 2208100227  | Display control board                           | 1        |
| 15  | 22085100101 | Lower door right aid-closer                     | 1        |
| 16  | 2106160305  | Lower Drawer                                    | 1        |
| 17  | 22085100111 | Lower door left aid-closer                      | 1        |
| 18  | 2106160303  | Middle Drawer                                   | 2        |
| 19  | 3071300098  | Freeze Glass partition,Lower                    | 1        |
| 20  | 3071300097  | Freeze Glass partition,Upper                    | 1        |
| 21  | 2106140398  | Crisper drawer                                  | 1        |
| 22  | 20120030157 | Cover of Crisper Box                            | 1        |
| 23  | 20120020220 | Freeze zone                                     | 1        |
| 24  | 20120030169 | Cover of Freeze zone                            | 1        |
| 25  | 20120020219 | Shelf of refrigerator chamber                   | 2        |
| 26  | 22082000531 | Decorative Cover of Right Door                  | 1        |
| 27  | 22082000541 | Upper door hinge Cover,Left                     | 1        |
| 28  | 2208510009  | Left limit block of door                        | 1        |
| 29  | 2208200055  | Decorative Cover of left Door                   | 1        |
| 31  | 2800100003  | Adhesive tape of refrigerator wind tunnel parts | 1        |
| 32  | 2701000036  | Front of refrigerator wind parts                | 1        |
| 33  | 2208100073  | Upper holder of refrigerator wind parts         | 1        |
| 34  | 2208100144  | Decorative block of refrigerator wind parts     | 1        |

| 35 | 3059900046  | Temperature sensor for fridge compartment  | 1 |
|----|-------------|--------------------------------------------|---|
| 36 | 20122990685 | Lower holder of refrigerator wind parts    | 1 |
| 37 | 20122990687 | Return air respirator                      | 1 |
| 38 | 2700104879  | Carton                                     | 1 |
| 39 | 2701000037  | Front Cover of refrigerator wind parts     | 1 |
| 40 | 3059900045  | Cold air of refrigerator door parts        | 1 |
| 41 | 20122990684 | Decorative block of Freeze wind parts      | 1 |
| 42 | 22072000401 | Top Cover,Front                            | 1 |
| 43 | 22082000581 | Top front decorative block                 | 1 |
| 44 | 3059900039  | Temperature sensor for freezer compartment | 1 |
| 45 | 3059900040  | DC centrifugal motor assembly              | 1 |
| 46 | 20114070006 | Connecting tube (short)                    | 1 |
| 47 | 3040600005  | Process tube                               | 1 |
| 48 | 20122990683 | Freeze wind parts bracket                  | 1 |
| 49 | 3039900346  | Water board of freeze wind parts           | 1 |
| 50 | 2400100016  | Compressor                                 | 1 |
| 51 | 2701000085  | Block gine of Wind bubble                  | 2 |
| 52 | 3040300072  | Fin Evaperator                             | 1 |
| 53 | 3059900038  | Temperature sensor for defrosting          | 1 |
| 54 | 3039900301  | Fixed slot of heater                       | 1 |
| 55 | 3050700022  | drip tray of calorifie                     | 1 |
| 56 | 20122990016 | Long adjust leg                            | 1 |
| 57 | 3050100083  | Power supply cord plug                     | 1 |
| 58 | 3031400198  | Lower door hinge assembly                  | 1 |
| 59 | 2107100002  | Compressor Base Support                    | 1 |
| 60 | 3031400040  | Middle Door Hinge                          | 1 |
| 62 | 2208100059  | Cover of sidelight                         | 2 |
| 63 | 3050400031  | LED sidelight                              | 2 |
| 64 | 20122990023 | Long leg                                   | 1 |
| 65 | 20122010187 | Soleplate of sidelight                     | 2 |
| 66 | 3031400197  | Upper door hinge assembly                  | 1 |
| 67 | 3050200094  | Earthing wire of compressor                | 1 |
| 68 | 22082000571 | Upper door hinge Cover                     | 1 |

| 69 | 20114010106 | Evaporative condenser     | 1 |
|----|-------------|---------------------------|---|
| 70 | 20122990705 | Drain pan                 | 1 |
| 71 | 2207700024  | Drain pipe                | 1 |
| 72 | 2305700043  | Cover of Control board    | 1 |
| 74 | 2500300029  | Control board assembly    | 1 |
| 75 | 3040500011  | Drier filter              | 1 |
| 76 | 2207500499  | Upper door Middle balcony | 2 |
| 77 | 20122990103 | Ice tray                  | 1 |
| 78 | 20122990140 | Egg tray                  | 1 |