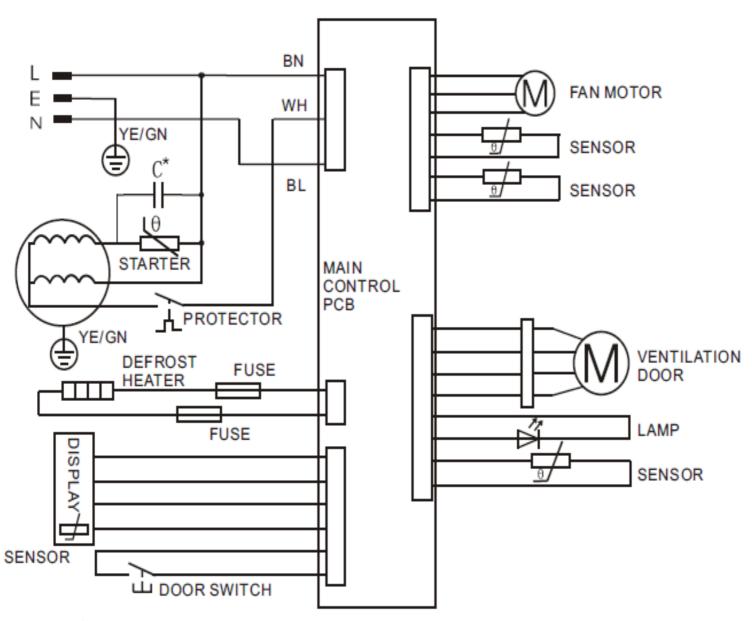

#### The electrical diagram

Trouble shooting guide

| No | Problem                                                                                                                                                           | Possible Cause                                             | What To Do                                                                                                                                                                                                                                                                                                                                                                                                                                                                                                |
|----|-------------------------------------------------------------------------------------------------------------------------------------------------------------------|------------------------------------------------------------|-----------------------------------------------------------------------------------------------------------------------------------------------------------------------------------------------------------------------------------------------------------------------------------------------------------------------------------------------------------------------------------------------------------------------------------------------------------------------------------------------------------|
| 1  | Fan no work                                                                                                                                                       | the the fan motor is failure and replace it with a new one | open the cover board of air duct in freezer room, check the fan if it no running, then measure the voltage between the red wire and black wire of fan, if the voltage is 12V,the the fan motor is failure and replace it with a new one                                                                                                                                                                                                                                                                   |
|    | No defrost.Freezer room<br>temperature no enough cold and<br>refrigerator room OK and open<br>the cover board of are duct and<br>find ice formation on evaporator | the drainpipe contain impurity                             | disconnect power, and let the ice defrost and inspect the water if it is flow through the drainpipe, if could not flow out, check if it contain impurity and clean the drainpipe                                                                                                                                                                                                                                                                                                                          |
| 2  |                                                                                                                                                                   | the sensor failure or PCB failure                          | check the fuse if it is melt or not. If the fuse is melt, it mean that the sensor failure or PCB failure, need change the sensor or PCB.                                                                                                                                                                                                                                                                                                                                                                  |
|    |                                                                                                                                                                   | the defrost heater is break or PCB failure                 | inspecting the CN4 defrost heater two connector. If the heater is OK then it must be PCB failure and change the PCB.                                                                                                                                                                                                                                                                                                                                                                                      |
|    | the temperature of freezer and refrigerator are no enough cold and the temperature no change by adjusting the potentiometer (thermostat)                          | the potentiometer failure                                  | inspect the potentiometer (thermostat), and measure the resistance value by adjusting the potentiometer (thermostat), if the resistance value no change by adjusting the potentiometer (thermostat),                                                                                                                                                                                                                                                                                                      |
| 3  |                                                                                                                                                                   | the sensor failure                                         | When the sensor failure and the compressor will be running like this—if the potentiometer (thermostat) setting below 3 position, the compressor will be running 20 minutes and then stop 30 minutes, if the potentiometer (thermostat) setting more than 3 position, the compressor will be running 30 minutes and then stop 20 minutes. If find the compressor work like above situation, it mean the sensor failure and need open the back of refrigerator and change sensor of refrigerator evaporator |