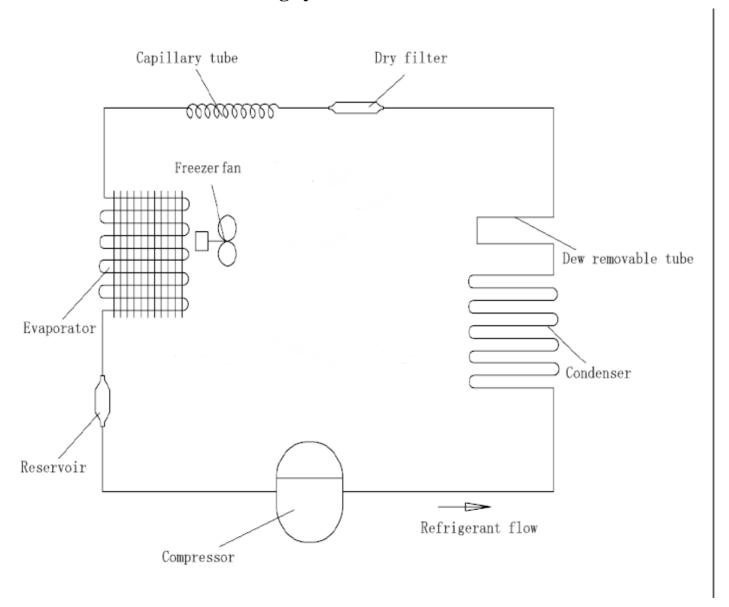

# Service Manual

Models: RN-BH2536NPT

#### **Features**

- Energy efficiency
- Micro foam technology
- Low noise operation
- Thick insulation for energy efficiency
- Latest No. 2 micro-biological technology

### The cooling system



#### The electrical diagram



Trouble shooting guide

| No | Problem                                                                                                                                                           | Possible Cause                                             | What To Do                                                                                                                                                                                                                                                                                                                                                                                                                                                                                                |
|----|-------------