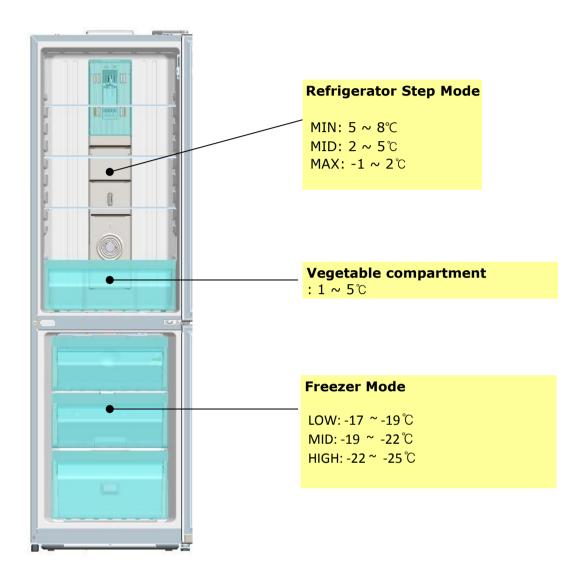

#### 1-5. Temperature Diagram

- ; The actual inner temperature varies depending on the food status, as the indicated setting temperature is a target temperature, not actual temperature within refrigerator.
- ; Refrigeration function is weak in the initial time.

Please adjust temperature as above after using refrigerator for minimum  $1 \sim 2$  days.