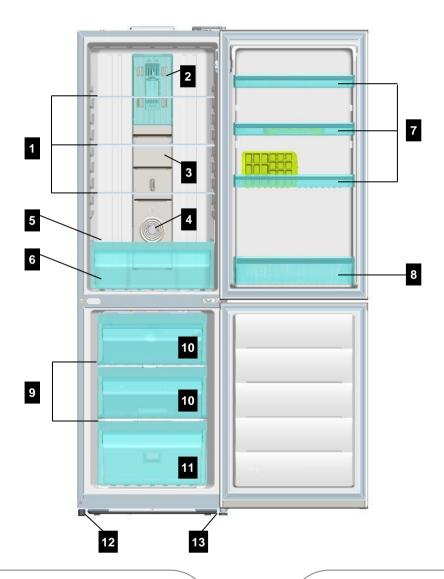

#### 1-2. Interior Parts

- 1. Refrigerator Shelves
- 2. Lamp Window
- 3. Multi Duct
- 4. Knob R Control
- 5. Cover Vegetable Case
- 6. Vegetable Case

- 7. Refrigerator Pocket "R"
- 8. Refrigerator Pocket "J"
- 9. Freezer Shelves
- 10. Freezer Case "A"
- 11. Freezer Case "B"
- 12. Adjusting Leg (Left)
- 13. Adjusting Leg (Right)