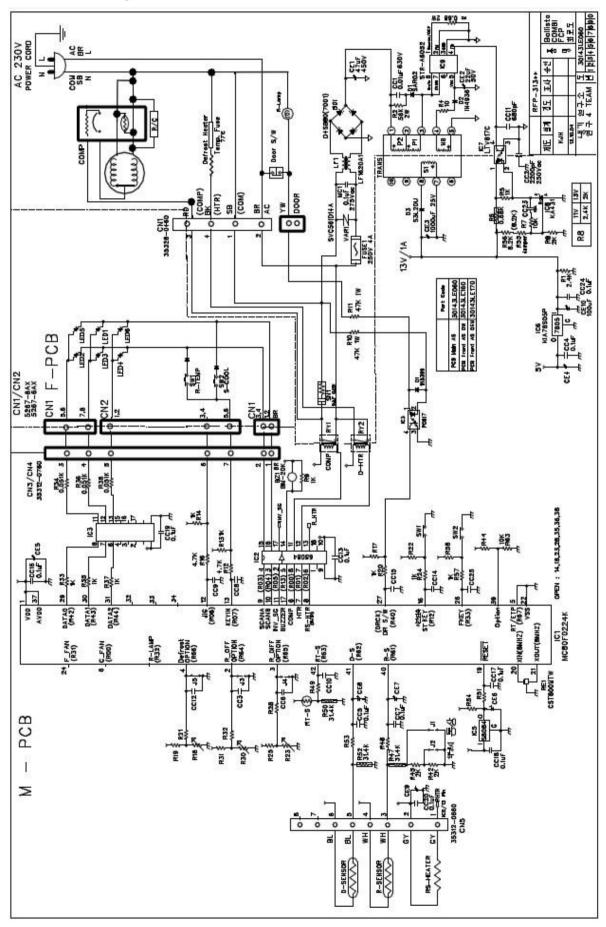

Wire
- 5. Fixture Compressor (Washer)
- 6. Drain Hose
- 7. Compressor Absorber

- 8. Suction Pipe As
- 9. Dryer As
- 10. Case vaporization As
- 11.Pipe connector A
- 12. Pipe Wire Condensor As
- 13. Pipe Hot

## 1-4. Refrigerant Cycle



# - Welding Point

| Copper Welding ( Ag 5%)  | 5 Point |
|--------------------------|---------|
| Silver Welding ( Ag 30%) | 3 Point |

#### 1-5. Temperature Diagram





- ; The actual inner temperature varies depending on the food status, as the indicated setting temperature is a target temperature, not actual temperature within refrigerator.
- ; Refrigeration function is weak in the initial time.

Please adjust temperature as above after using refrigerator for minimum  $1 \sim 2$  days.

#### 1-6. Wiring Diagram



#### 1.7. Main PCB Circuit Diagram



#### 2-1. DISPLAY **INPUT CONTROL OBJECT** - PCB Control Panel Button -PCB Control Panel LED - Temperature is controlled by "PCB Control Panel Button" assembled on the refrigeratior door. - Features are model dependent. MIN MAX LED step "5" (MAX) LED step "4" Temperature adjustment button for refrigerator LED step "3" compartment. LED step "2" LED step "1" (MIN) LED step "S" (S-COOL) "Super Cool" Reference Chapter No. **LED DISPLAY How to Push Buttons** What's the Meaning ON Flicker for the LED Display TEMP STEP "NOR" 3 \_ Initial mode by power input 4 TEMP STEP "MAX-NOR" "TEMP" 1 time TEMP STEP "MAX" "TEMP" 2 times 5 2-2 "TEMP" 3 times 1 TEMP STEP "MIN" "TEMP" 4 times 2 TEMP STEP "MIN-NOR" S \_ TEMP S-COOL "S-COOL" 1 time 3 4.5 ERROR "R SENSOR" (R1) "S-COOL" continuously + "TEMP" 5 time