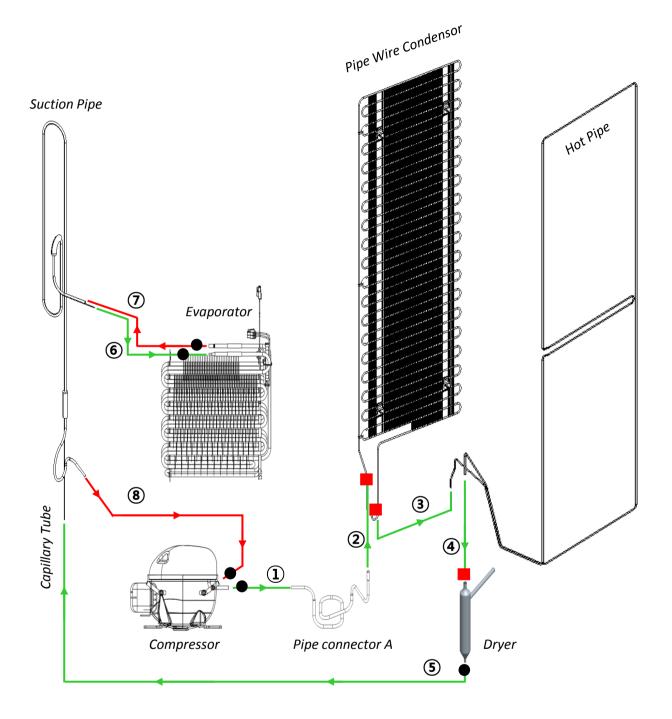

## 1-4. Refrigerant Cycle

# - Welding Point

| Copper Welding ( Ag 5%)  | 5 Point |
|--------------------------|---------|
| Silver Welding ( Ag 30%) | 3 Point |