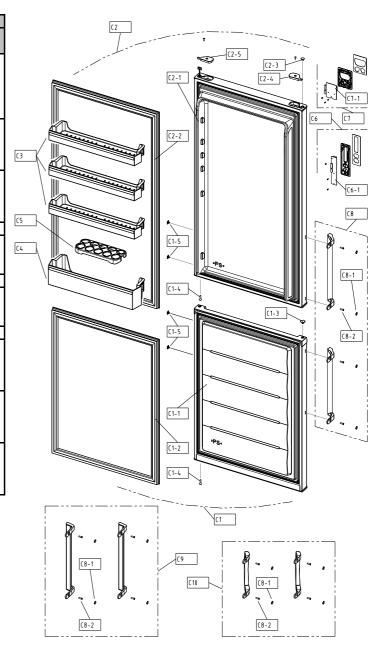

6. PART LIST 6-3. Door Compartment

| NO           | PART-CODE  | PART NAME              |           | SPEC.        |               |     |     |     | Q'ty |     |     |   |
|--------------|------------|------------------------|-----------|--------------|---------------|-----|-----|-----|------|-----|-----|---|
|              |            |                        |           |              |               | RN- | RN- |     |      | RN- | RN- |   |
|              |            |                        | COLOR     | COLOR#       | the others    | 341 | 342 | 343 | 334  | 335 | 336 |   |
| C1           | 30100B9X00 | ASSY F DR              | WHITE     | DWG1C        | RFP-301       | 1   | Х   | Х   | Х    | Х   | Х   |   |
|              | 30100B9X30 |                        | AL SILVER | ASG4P        | RFP-301       |     |     |     |      |     |     |   |
|              | 30100B9X40 |                        | T/SILVER  | TSH1P        | RFP-301       |     |     |     |      |     |     |   |
|              | 30100B9X50 |                        | BLACK     | BLH1C        | RFP-301       |     |     |     |      |     |     |   |
|              |            |                        |           |              |               |     |     |     |      |     |     |   |
|              |            |                        |           |              |               |     |     |     |      |     |     |   |
|              | 30100B9X20 | ASSY F DR              | WHITE     | DWG1C        | RFP-302/303   | Х   | 1   | 1   | Х    | Х   | Х   |   |
|              | 30100B9Y80 |                        | AL SILVER | ASG4P        | RFP-302/303   |     |     |     |      |     |     |   |
|              | 30100B9Y90 |                        | T/SILVER  | TSH1P        | RFP-302/303   |     |     |     |      |     |     |   |
|              | 30100B9YA0 |                        | BLACK     | BLH1C        | RFP-302/303   |     |     |     |      |     |     |   |
|              |            |                        |           | <del>-</del> | <del> </del>  |     |     |     |      |     |     |   |
|              | 30100B9X10 | ASSV E DR              | WHITE     | DWG1C        | RFP-304       | х   | х   | х   | 1    | Х   | х   |   |
|              | 30100B9X70 | AGOTT DIX              | AL SILVER | ASG4P        | RFP-304       | ^   | ^   | _ ^ |      | ^   | ^   |   |
|              | 30100B9X80 |                        | T/SILVER  | TSH1P        | RFP-304       |     |     |     |      |     |     |   |
|              | 30100B9X90 |                        | BLACK     | BLH1C        | RFP-304       |     |     |     |      |     |     |   |
|              | 0010020000 |                        | BENON     | BEITTO       | 7.1.7. 007    |     |     |     |      |     |     |   |
|              |            |                        |           | <u> </u>     | <del> </del>  |     |     |     |      |     |     |   |
|              | 30000CPN00 | ASSY F DR              | WHITE     | DWG1C        | RFP-305       | Х   | Х   | Х   | Х    | 1   | Х   | - |
|              | 30000CPN10 |                        | AL SILVER | ASG4P        | RFP-305       |     |     |     |      |     |     |   |
|              | 30000CPN20 |                        | T/SILVER  | TSH1P        | RFP-305       |     |     |     |      |     |     |   |
|              | 30000CPN30 |                        | BLACK     | BLH1C        | RFP-305       |     |     |     |      |     |     |   |
|              |            |                        |           | •            |               |     |     |     |      |     |     |   |
|              |            |                        |           | •            |               |     |     |     |      |     |     |   |
|              | 30000CPQ00 | ASSY F DR              | WHITE     | DWG1C        | RFP-306       | Х   | Х   | Х   | Х    | х х | 1   |   |
|              | 30000CPQ10 |                        | AL SILVER | ASG4P        | RFP-306       |     |     |     |      |     |     |   |
|              | 30000CPQ20 |                        | T/SILVER  | TSH1P        | RFP-306       |     |     |     |      |     |     |   |
|              | 30000CPQ30 |                        | BLACK     | BLH1C        | RFP-306       |     |     |     |      |     |     |   |
|              |            |                        |           |              |               |     |     |     |      |     |     |   |
|              |            |                        |           |              |               |     |     |     |      |     |     |   |
| C1-1         | -          | ASSY F DR URT          |           |              |               | 1   | 1   | 1   | 1    | 1   | 1   |   |
| C1-2         | 3012330900 | GASKET F DR AS         | GRAY      |              |               | 1   | 1   | 1   | 1    | 1   | 1   |   |
|              | 3012330910 |                        | BLACK     |              |               |     |     |     |      |     |     |   |
| C1-3         | 3011450300 | COVER CAP HOLE A       | WHITE     |              | ABS, RFP-340  | 1   | 1   | 1   | 1    | 1   | 1   |   |
|              | 3011450310 |                        | SILVER    |              | ABS, RFP-340  |     |     |     |      |     |     |   |
|              | 3011450340 |                        | BLACK     |              | ABS, RFP-340  |     |     |     |      |     |     |   |
|              |            |                        |           | <u> </u>     | <u> </u>      |     |     |     |      |     |     |   |
| C1 4         | 3016047410 | SPECIAL STOPPER DR BOI |           |              | TAP-TITE 5*16 | 2   | 2   | 2   | 2    | 2   | 2   |   |
| C1-4<br>C1-5 | 3010047410 | CAP DR                 | WHITE     | <u> </u>     | ABS, RFP-340  | X   | 4   | 4   | 4    | X   | X   |   |
| 01-0         | 3010985100 | OAI DI                 | SILVER    | 1            | ABS, RFP-340  | ^   | *   | *   | *    | ^   | _ ^ |   |
|              | 3010985110 |                        | BLACK     | +            | ABS, RFP-340  |     |     |     |      |     |     |   |
|              | 3010303120 |                        | DLAUN     |              |               |     |     |     |      |     |     |   |
|              |            |                        |           |              | <del> </del>  |     |     |     |      |     |     |   |
|              |            |                        | <u> </u>  | •            | •             |     |     |     |      |     |     |   |

<sup>\*</sup> Please check the color, some parts code color dependent.

6. PART LIST 6-3. Door Compartment

| NO   | PART-CODE  | PART NAME           |           | SPEC.  |             | Q'ty |     |     |       |     |     |  |  |
|------|------------|---------------------|-----------|--------|-------------|------|-----|-----|-------|-----|-----|--|--|
|      |            |                     |           |        |             | RN-  | RN- | RN- | RN-   | RN- | RN- |  |  |
|      |            |                     | COLOR     | COLOR# | the others  | 341  | 342 | 343 | 334   | 335 | 336 |  |  |
| C2   | 30100C4600 | ASSY R DR           | WHITE     | DWG1C  | RFP-311     | 1    | Х   | Х   | х     | Х   | Х   |  |  |
|      | 30100C4610 |                     | AL SILVER | ASG4P  | RFP-311     |      |     |     |       |     |     |  |  |
|      | 30100C4620 |                     | T/SILVER  | TSH1P  | RFP-311     |      |     |     |       |     |     |  |  |
|      | 30100C4630 |                     | BLACK     | BLH1C  | RFP-311     |      |     |     |       |     |     |  |  |
|      |            |                     |           | į      |             |      |     |     |       |     |     |  |  |
|      |            |                     |           |        |             |      |     |     |       |     |     |  |  |
|      | 30100C3G00 | ASSY R DR           | WHITE     | DWG1C  | RFP-312/313 | Х    | 1   | 1   | Х     | Х   | х   |  |  |
|      | 30100C3G10 |                     | AL SILVER | ASG4P  | RFP-312/313 |      |     |     |       |     |     |  |  |
|      | 30100C4620 |                     | T/SILVER  | TSH1P  | RFP-312/313 |      |     |     |       |     |     |  |  |
|      | 30100C3G30 |                     | BLACK     | BLH1C  | RFP-312/313 |      |     |     |       |     |     |  |  |
|      |            |                     |           |        |             |      |     |     |       |     |     |  |  |
|      |            |                     |           |        |             |      |     |     |       |     |     |  |  |
|      | 30100C4700 | ASSY R DR           | WHITE     | DWG1C  | RFP-314     | Х    | Х   | Х   | 1     | Х   | Х   |  |  |
|      | 30100C4710 |                     | AL SILVER | ASG4P  | RFP-314     |      |     |     |       |     |     |  |  |
|      | 30100C4720 |                     | T/SILVER  | TSH1P  | RFP-314     |      |     |     |       |     |     |  |  |
|      | 30100C4730 |                     | BLACK     | BLH1C  | RFP-314     |      |     |     |       |     |     |  |  |
|      |            |                     |           | į      |             |      |     |     |       |     |     |  |  |
|      |            |                     |           | į      |             |      |     |     |       |     |     |  |  |
|      | 30100C4800 | ASSY R DR           | WHITE     | DWG1C  | RFP-315     | Х    | х   | х   | Х     | 1   | х   |  |  |
|      | 30100C4810 | 1                   | AL SILVER | ASG4P  | RFP-315     |      |     |     |       | x 1 |     |  |  |
|      | 30100C4820 | 1                   | T/SILVER  | TSH1P  | RFP-315     |      |     |     |       |     |     |  |  |
|      | 30100C4830 |                     | BLACK     | BLH1C  | RFP-315     |      |     |     | x x x |     |     |  |  |
|      |            |                     |           |        |             |      |     |     |       |     |     |  |  |
|      |            |                     |           |        |             |      |     |     |       |     |     |  |  |
|      | 30100C4900 | ASSY R DR           | WHITE     | DWG1C  | RFP-316     | Х    | х   | х   |       |     | 1   |  |  |
|      | 30100C4910 | 1                   | AL SILVER | ASG4P  | RFP-316     |      |     |     |       |     |     |  |  |
|      | 30100C4920 | 1                   | T/SILVER  | TSH1P  | RFP-316     |      |     |     |       |     |     |  |  |
|      | 30100C4930 | 1                   | BLACK     | BLH1C  | RFP-316     |      |     |     |       |     |     |  |  |
|      |            |                     |           |        |             |      |     |     |       |     |     |  |  |
|      |            | 1                   |           |        |             |      |     |     |       |     |     |  |  |
| C2-1 | -          | ASSY R DR URT       |           | •      | 1           | 1    | 1   | 1   | 1     | 1   | 1   |  |  |
| C2-2 | 3012331000 | GASKET R DR AS      | GRAY      |        | 1           | 1    | 1   | 1   | 1     | 1   | 1   |  |  |
|      | 3012331010 | 1                   | BLACK     |        |             |      |     |     |       |     |     |  |  |
| C2-3 | 3010974100 | CAP BUSH *T         | WHITE     | I      | PP, RFP-340 | 1    | 1   | 1   | 1     | 1   | 1   |  |  |
|      | 3010974110 | 1                   | SILVER    |        | PP, RFP-340 |      |     |     |       |     |     |  |  |
|      | 3010974120 | 1                   | BLACK     |        | PP, RFP-340 |      |     |     |       |     |     |  |  |
|      |            | 1                   |           |        | •           |      |     |     |       |     |     |  |  |
|      |            | 1                   |           |        |             |      |     |     |       |     |     |  |  |
| C2-4 | 3011450500 | COVER HI HRNS *T *L | WHITE     |        | PP, RFP-340 | 1    | 1   | 1   | 1     | 1   | 1   |  |  |
|      | 3011450510 | 1                   | SILVER    |        | PP, RFP-340 |      |     |     |       |     |     |  |  |
|      |            | 1                   | BLACK     |        | PP, RFP-340 |      |     |     |       |     |     |  |  |
| 1    |            | 1                   |           | i      |             |      |     |     |       |     |     |  |  |
|      |            | 1                   |           | •      |             |      |     |     |       |     |     |  |  |
|      |            | •                   | •         | -      | -           |      |     |     |       |     |     |  |  |