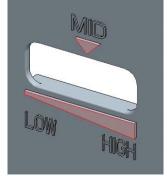

#### E. Temperature of Freezer Control

-It will be only controlled by using "KNOB F LOUVER" in the Freezer Comaprtment.

| 2-3. Defrost Mode                                                                                                                        |                                             |
|------------------------------------------------------------------------------------------------------------------------------------------|---------------------------------------------|
| INPUT                                                                                                                                    | CONTROL OBJECT                              |
| - Accumulated Compressor Run Time     - Running Time Ratio of Compressor     - Accumulated Door Open Time     - Ambient temperature (RT) | - Compressor<br>- F Fan<br>- Defrost Heater |