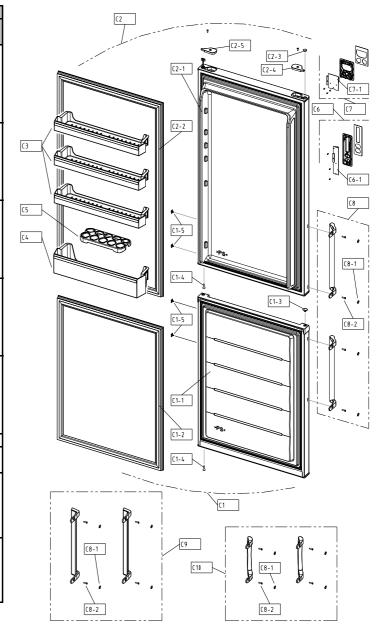

6. PART LIST 6-3. Door Compartment

| NO           | PART-CODE  | PART NAME              |           | SPEC.        |               |     |     |     | Q'ty |     |     |   |
|--------------|------------|------------------------|-----------|--------------|---------------|-----|-----|-----|------|-----|-----|---|
|              |            |                        |           |              |               | RN- | RN- |     |      | RN- | RN- |   |
|              |            |                        | COLOR     | COLOR#       | the others    | 341 | 342 | 343 | 334  | 335 | 336 |   |
| C1           | 30100B9X00 | ASSY F DR              | WHITE     | DWG1C        | RFP-301       | 1   | Х   | Х   | Х    | Х   | Х   |   |
|              | 30100B9X30 |                        | AL SILVER | ASG4P        | RFP-301       |     |     |     |      |     |     |   |
|              | 30100B9X40 |                        | T/SILVER  | TSH1P        | RFP-301       |     |     |     |      |     |     |   |
|              | 30100B9X50 |                        | BLACK     | BLH1C        | RFP-301       |     |     |     |      |     |     |   |
|              |            |                        |           |              |               |     |     |     |      |     |     |   |
|              |            |                        |           |              |               |     |     |     |      |     |     |   |
|              | 30100B9X20 | ASSY F DR              | WHITE     | DWG1C        | RFP-302/303   | Х   | 1   | 1   | Х    | Х   | Х   |   |
|              | 30100B9Y80 |                        | AL SILVER | ASG4P        | RFP-302/303   |     |     |     |      |     |     |   |
|              | 30100B9Y90 |                        | T/SILVER  | TSH1P        | RFP-302/303   |     |     |     |      |     |     |   |
|              | 30100B9YA0 |                        | BLACK     | BLH1C        | RFP-302/303   |     |     |     |      |     |     |   |
|              |            |                        |           | <del>-</del> | <del> </del>  |     |     |     |      |     |     |   |
|              | 30100B9X10 | ASSV E DR              | WHITE     | DWG1C        | RFP-304       | х   | х   | х   | 1    | Х   | х   |   |
|              | 30100B9X70 | AGOTT DIX              | AL SILVER | ASG4P        | RFP-304       | ^   | ^   | _ ^ |      | ^   | ^   |   |
|              | 30100B9X80 |                        | T/SILVER  | TSH1P        | RFP-304       |     |     |     |      |     |     |   |
|              | 30100B9X90 |                        | BLACK     | BLH1C        | RFP-304       |     |     |     |      |     |     |   |
|              | 0010020000 |                        | BENON     | BEITTO       | 7.1.7. 007    |     |     |     |      |     |     |   |
|              |            |                        |           | <u> </u>     | <del> </del>  |     |     |     |      |     |     |   |
|              | 30000CPN00 | ASSY F DR              | WHITE     | DWG1C        | RFP-305       | Х   | Х   | Х   | Х    | 1   | Х   | - |
|              | 30000CPN10 |                        | AL SILVER | ASG4P        | RFP-305       |     |     |     |      |     |     |   |
|              | 30000CPN20 |                        | T/SILVER  | TSH1P        | RFP-305       |     |     |     |      |     |     |   |
|              | 30000CPN30 |                        | BLACK     | BLH1C        | RFP-305       |     |     |     |      |     |     |   |
|              |            |                        |           | •            |               |     |     |     |      |     |     |   |
|              |            |                        |           | •            |               |     |     |     |      |     |     |   |
|              | 30000CPQ00 | ASSY F DR              | WHITE     | DWG1C        | RFP-306       | Х   | Х   | Х   | Х    | х х | 1   |   |
|              | 30000CPQ10 |                        | AL SILVER | ASG4P        | RFP-306       |     |     |     |      |     |     |   |
|              | 30000CPQ20 |                        | T/SILVER  | TSH1P        | RFP-306       |     |     |     |      |     |     |   |
|              | 30000CPQ30 |                        | BLACK     | BLH1C        | RFP-306       |     |     |     |      |     |     |   |
|              |            |                        |           |              |               |     |     |     |      |     |     |   |
|              |            |                        |           |              |               |     |     |     |      |     |     |   |
| C1-1         | -          | ASSY F DR URT          |           |              |               | 1   | 1   | 1   | 1    | 1   | 1   |   |
| C1-2         | 3012330900 | GASKET F DR AS         | GRAY      |              |               | 1   | 1   | 1   | 1    | 1   | 1   |   |
|              | 3012330910 |                        | BLACK     |              |               |     |     |     |      |     |     |   |
| C1-3         | 3011450300 | COVER CAP HOLE A       | WHITE     |              | ABS, RFP-340  | 1   | 1   | 1   | 1    | 1   | 1   |   |
|              | 3011450310 |                        | SILVER    |              | ABS, RFP-340  |     |     |     |      |     |     |   |
|              | 3011450340 |                        | BLACK     |              | ABS, RFP-340  |     |     |     |      |     |     |   |
|              |            |                        |           | <u> </u>     | <u> </u>      |     |     |     |      |     |     |   |
| C1 4         | 3016047410 | SPECIAL STOPPER DR BOI |           |              | TAP-TITE 5*16 | 2   | 2   | 2   | 2    | 2   | 2   |   |
| C1-4<br>C1-5 | 3010047410 | CAP DR                 | WHITE     | <u> </u>     | ABS, RFP-340  | X   | 4   | 4   | 4    | X   | X   |   |
| 01-0         | 3010985100 | OAI DI                 | SILVER    | 1            | ABS, RFP-340  | ^   | *   | *   | *    | ^   | _ ^ |   |
|              | 3010985110 |                        | BLACK     | +            | ABS, RFP-340  |     |     |     |      |     |     |   |
|              | 3010303120 |                        | DLAUN     |              |               |     |     |     |      |     |     |   |
|              |            |                        |           |              | <del> </del>  |     |     |     |      |     |     |   |
|              |            |                        | <u> </u>  | •            | •             |     |     |     |      |     |     |   |

<sup>\*</sup> Please check the color, some parts code color dependent.

6. PART LIST 6-3. Door Compartment

| NO   | PART-CODE  | PART NAME           |           | SPEC.  |             | Q'ty |     |     |       |     |     |  |  |
|------|------------|---------------------|-----------|--------|-------------|------|-----|-----|-------|-----|-----|--|--|
|      |            |                     |           |        |             | RN-  | RN- | RN- | RN-   | RN- | RN- |  |  |
|      |            |                     | COLOR     | COLOR# | the others  | 341  | 342 | 343 | 334   | 335 | 336 |  |  |
| C2   | 30100C4600 | ASSY R DR           | WHITE     | DWG1C  | RFP-311     | 1    | Х   | Х   | х     | Х   | Х   |  |  |
|      | 30100C4610 |                     | AL SILVER | ASG4P  | RFP-311     |      |     |     |       |     |     |  |  |
|      | 30100C4620 |                     | T/SILVER  | TSH1P  | RFP-311     |      |     |     |       |     |     |  |  |
|      | 30100C4630 |                     | BLACK     | BLH1C  | RFP-311     |      |     |     |       |     |     |  |  |
|      |            |                     |           | į      |             |      |     |     |       |     |     |  |  |
|      |            |                     |           |        |             |      |     |     |       |     |     |  |  |
|      | 30100C3G00 | ASSY R DR           | WHITE     | DWG1C  | RFP-312/313 | Х    | 1   | 1   | Х     | Х   | х   |  |  |
|      | 30100C3G10 |                     | AL SILVER | ASG4P  | RFP-312/313 |      |     |     |       |     |     |  |  |
|      | 30100C4620 |                     | T/SILVER  | TSH1P  | RFP-312/313 |      |     |     |       |     |     |  |  |
|      | 30100C3G30 |                     | BLACK     | BLH1C  | RFP-312/313 |      |     |     |       |     |     |  |  |
|      |            |                     |           |        |             |      |     |     |       |     |     |  |  |
|      |            |                     |           |        |             |      |     |     |       |     |     |  |  |
|      | 30100C4700 | ASSY R DR           | WHITE     | DWG1C  | RFP-314     | Х    | Х   | Х   | 1     | Х   | Х   |  |  |
|      | 30100C4710 |                     | AL SILVER | ASG4P  | RFP-314     |      |     |     |       |     |     |  |  |
|      | 30100C4720 |                     | T/SILVER  | TSH1P  | RFP-314     |      |     |     |       |     |     |  |  |
|      | 30100C4730 |                     | BLACK     | BLH1C  | RFP-314     |      |     |     |       |     |     |  |  |
|      |            |                     |           | į      |             |      |     |     |       |     |     |  |  |
|      |            |                     |           | į      |             |      |     |     |       |     |     |  |  |
|      | 30100C4800 | ASSY R DR           | WHITE     | DWG1C  | RFP-315     | Х    | х   | х   | Х     | 1   | х   |  |  |
|      | 30100C4810 | 1                   | AL SILVER | ASG4P  | RFP-315     |      |     |     |       | x 1 |     |  |  |
|      | 30100C4820 | 1                   | T/SILVER  | TSH1P  | RFP-315     |      |     |     |       |     |     |  |  |
|      | 30100C4830 |                     | BLACK     | BLH1C  | RFP-315     |      |     |     | x x x |     |     |  |  |
|      |            |                     |           |        |             |      |     |     |       |     |     |  |  |
|      |            |                     |           |        |             |      |     |     |       |     |     |  |  |
|      | 30100C4900 | ASSY R DR           | WHITE     | DWG1C  | RFP-316     | Х    | х   | х   |       |     | 1   |  |  |
|      | 30100C4910 | 1                   | AL SILVER | ASG4P  | RFP-316     |      |     |     |       |     |     |  |  |
|      | 30100C4920 | 1                   | T/SILVER  | TSH1P  | RFP-316     |      |     |     |       |     |     |  |  |
|      | 30100C4930 | 1                   | BLACK     | BLH1C  | RFP-316     |      |     |     |       |     |     |  |  |
|      |            |                     |           |        |             |      |     |     |       |     |     |  |  |
|      |            | 1                   |           |        |             |      |     |     |       |     |     |  |  |
| C2-1 | -          | ASSY R DR URT       |           | •      | 1           | 1    | 1   | 1   | 1     | 1   | 1   |  |  |
| C2-2 | 3012331000 | GASKET R DR AS      | GRAY      |        | 1           | 1    | 1   | 1   | 1     | 1   | 1   |  |  |
|      | 3012331010 | 1                   | BLACK     |        |             |      |     |     |       |     |     |  |  |
| C2-3 | 3010974100 | CAP BUSH *T         | WHITE     | I      | PP, RFP-340 | 1    | 1   | 1   | 1     | 1   | 1   |  |  |
|      | 3010974110 | 1                   | SILVER    |        | PP, RFP-340 |      |     |     |       |     |     |  |  |
|      | 3010974120 | 1                   | BLACK     |        | PP, RFP-340 |      |     |     |       |     |     |  |  |
|      |            | 1                   |           |        | •           |      |     |     |       |     |     |  |  |
|      |            | 1                   |           |        |             |      |     |     |       |     |     |  |  |
| C2-4 | 3011450500 | COVER HI HRNS *T *L | WHITE     |        | PP, RFP-340 | 1    | 1   | 1   | 1     | 1   | 1   |  |  |
|      | 3011450510 | 1                   | SILVER    |        | PP, RFP-340 |      |     |     |       |     |     |  |  |
|      |            | 1                   | BLACK     |        | PP, RFP-340 |      |     |     |       |     |     |  |  |
| 1    |            | 1                   |           | i      |             |      |     |     |       |     |     |  |  |
|      |            | 1                   |           | •      |             |      |     |     |       |     |     |  |  |
|      |            | •                   | •         | -      | -           |      |     |     |       |     |     |  |  |