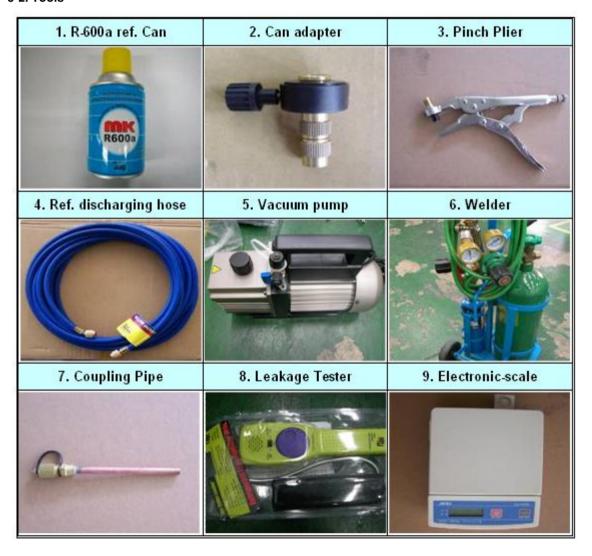

#### 5-2. Tools

#### 5-4. In Detail Precess

| NO. | SVC process                                                  | Image                                                                                                                                                                                                                                                                                                                                                                                                                                                                                                                                                                                                                                                                                                                                                                                                                                                                                                                                                                                                                                                                                                                                                                                                                                                                                                                                                                                                                                                                                                                                                                                                                                                                                                                                                                                                                                                                                                                                                                                                                                                                                                                          | Details                                                                                                                                                                                                                 |  |  |  |  |
|-----|--------------------------------------------------------------|--------------------------------------------------------------------------------------------------------------------------------------------------------------------------------------------------------------------------------------------------------------------------------------------------------------------------------------------------------------------------------------------------------------------------------------------------------------------------------------------------------------------------------------------------------------------------------------------------------------------------------------------------------------------------------------------------------------------------------------------------------------------------------------------------------------------------------------------------------------------------------------------------------------------------------------------------------------------------------------------------------------------------------------------------------------------------------------------------------------------------------------------------------------------------------------------------------------------------------------------------------------------------------------------------------------------------------------------------------------------------------------------------------------------------------------------------------------------------------------------------------------------------------------------------------------------------------------------------------------------------------------------------------------------------------------------------------------------------------------------------------------------------------------------------------------------------------------------------------------------------------------------------------------------------------------------------------------------------------------------------------------------------------------------------------------------------------------------------------------------------------|-------------------------------------------------------------------------------------------------------------------------------------------------------------------------------------------------------------------------|--|--|--|--|
| 1   | Connecting<br>the<br>pinch-plier<br>&<br>discharging<br>hose | OUT DOOR                                                                                                                                                                                                                                                                                                                                                                                                                                                                                                                                                                                                                                                                                                                                                                                                                                                                                                                                                                                                                                                                                                                                                                                                                                                                                                                                                                                                                                                                                                                                                                                                                                                                                                                                                                                                                                                                                                                                                                                                                                                                                                                       | Connect the discharging hose to     the pinch-plier     The outlet of discharging hose should be placed to the outdoor(window)                                                                                          |  |  |  |  |
| 2   | Fixing<br>the pinch-plier<br>&<br>charging pipe              |                                                                                                                                                                                                                                                                                                                                                                                                                                                                                                                                                                                                                                                                                                                                                                                                                                                                                                                                                                                                                                                                                                                                                                                                                                                                                                                                                                                                                                                                                                                                                                                                                                                                                                                                                                                                                                                                                                                                                                                                                                                                                                                                | <ol> <li>Fix the pinch-plier to the compressor charging pipe.</li> <li>Pinch-plier should not be moving freely.</li> <li>If that is moving freely, it would cause fire/explosion as leakage gas in the room.</li> </ol> |  |  |  |  |
| 3   | Discharging<br>the R-600a ref.                               | THE PARTY OF THE P | <ol> <li>Discharge the R-600a ref. to outdoor.</li> <li>[Befor connecting the vacuum pump]</li> <li>It should have enough time more than</li> <li>minutes to discharge.</li> </ol>                                      |  |  |  |  |

| NO. | SVC process                                         | Image       | Details                                                                                                                                                                                                                   |
|-----|-----------------------------------------------------|-------------|---------------------------------------------------------------------------------------------------------------------------------------------------------------------------------------------------------------------------|
| 4   | Removing the remaining ref.                         |             | 1. And then, connect the vacuum pump to the outlet of discharging hose  **Vacum pump should be placed at the outdoor where is able to clear air easily.  ** It should have enough time more than 10 minutes to discharge. |
| 5   | Removing the pinch-plier & pipe                     |             | 1. Disassembe the each pipe (Del-pipe, Suc-pipe, Capi-pipe, Dryer & Hot-pipe)  ** Caution; A part is easily damaged by flame so that disassemly should be done carefully.  **  **  **  **  **  **  **  **  **             |
| 6   | Exchanging comp<br>& dryer                          |             | <ul><li>1. Change the comp. &amp; dryer.</li><li>* You should check the comp. spec.</li><li>and assemble correctly.</li></ul>                                                                                             |
| 7   | Welding                                             |             | <ul> <li>1. Weld the each pipe.</li> <li>  ★ O Copper-Copper welding - 5% rod  △ Copper-Steel welding - 35% rod </li> </ul>                                                                                               |
| 8   | Disassembly<br>of charging valve<br>(Coupling pipe) | Valve Ass'y | 1. Decap the couplig pipe cap and disassemble the vlave ass'y.  * If you don't disassemble, the coupling rubber would be melted.                                                                                          |

| NO. | SVC process                                                 | Image                                                                                                                                                                                                                                                                                                                                                                                                                                                                                                                                                                                                                                                                                                                                                                                                                                                                                                                                                                                                                                                                                                                                                                                                                                                                                                                                                                                                                                                                                                                                                                                                                                                                                                                                                                                                                                                                                                                                                                                                                                                                                                                          | Details                                                                                                                                                                                                                                                                                                                                                                                     |
|-----|-------------------------------------------------------------|--------------------------------------------------------------------------------------------------------------------------------------------------------------------------------------------------------------------------------------------------------------------------------------------------------------------------------------------------------------------------------------------------------------------------------------------------------------------------------------------------------------------------------------------------------------------------------------------------------------------------------------------------------------------------------------------------------------------------------------------------------------------------------------------------------------------------------------------------------------------------------------------------------------------------------------------------------------------------------------------------------------------------------------------------------------------------------------------------------------------------------------------------------------------------------------------------------------------------------------------------------------------------------------------------------------------------------------------------------------------------------------------------------------------------------------------------------------------------------------------------------------------------------------------------------------------------------------------------------------------------------------------------------------------------------------------------------------------------------------------------------------------------------------------------------------------------------------------------------------------------------------------------------------------------------------------------------------------------------------------------------------------------------------------------------------------------------------------------------------------------------|---------------------------------------------------------------------------------------------------------------------------------------------------------------------------------------------------------------------------------------------------------------------------------------------------------------------------------------------------------------------------------------------|
| 9   | Coupling pipe<br>welding                                    |                                                                                                                                                                                                                                                                                                                                                                                                                                                                                                                                                                                                                                                                                                                                                                                                                                                                                                                                                                                                                                                                                                                                                                                                                                                                                                                                                                                                                                                                                                                                                                                                                                                                                                                                                                                                                                                                                                                                                                                                                                                                                                                                | <ul><li>1. Weld after inserting the coupling pipe to the compressor.</li><li>* Use the wet cloth for preventing the other part of machinery-room from damage.</li></ul>                                                                                                                                                                                                                     |
| 10  | Valve reass'y<br>&<br>guage connecting                      |                                                                                                                                                                                                                                                                                                                                                                                                                                                                                                                                                                                                                                                                                                                                                                                                                                                                                                                                                                                                                                                                                                                                                                                                                                                                                                                                                                                                                                                                                                                                                                                                                                                                                                                                                                                                                                                                                                                                                                                                                                                                                                                                | <ol> <li>Reassemble the valve ass'y with coupling pipe to clockwise.</li> <li>Connect the blue hose of the guage to the coupling pipe and the yellow hose to the vacuum pump.</li> <li>Open the blue guage lever and start the vacuum pump</li> </ol>                                                                                                                                       |
| 11  | Vacuum                                                      | The second secon | <ul> <li>1. Be vacuumed the cycle with pump.</li> <li>** Time: 60~80min</li> <li>=&gt; If the vacuum time is less than 60min, ref. COP &amp; air coolong would be weak.</li> </ul>                                                                                                                                                                                                          |
| 12  | Check                                                       |                                                                                                                                                                                                                                                                                                                                                                                                                                                                                                                                                                                                                                                                                                                                                                                                                                                                                                                                                                                                                                                                                                                                                                                                                                                                                                                                                                                                                                                                                                                                                                                                                                                                                                                                                                                                                                                                                                                                                                                                                                                                                                                                | <ul><li>1. Check the guage : -76cmHg</li><li>** If the cycle is not vacuumed, it would be leak.</li></ul>                                                                                                                                                                                                                                                                                   |
| 13  | Adjusting<br>the amounts of<br>refrigerants<br>(R-600a can) | 11 303 1 1 1 1 1 1 1 1 1 1 1 1 1 1 1 1 1                                                                                                                                                                                                                                                                                                                                                                                                                                                                                                                                                                                                                                                                                                                                                                                                                                                                                                                                                                                                                                                                                                                                                                                                                                                                                                                                                                                                                                                                                                                                                                                                                                                                                                                                                                                                                                                                                                                                                                                                                                                                                       | <ol> <li>Check the amounts of R-600a can with scale and discharge the surplus ref.</li> <li>Discharging is surely done at the outdoor where is able to clear air.</li> <li>Tip of adjusting.</li> <li>Can total weight :160g(Can 75g+Ref. 85g)</li> <li>Adapter : 145g</li> <li>Total : 305g</li> <li>The amounts of charging : 79g</li> <li>Discharging : 6g =&gt; Total : 299g</li> </ol> |

| NO. | SVC process                          | Image | Details                                                                                                                                                           |
|-----|--------------------------------------|-------|-------------------------------------------------------------------------------------------------------------------------------------------------------------------|
| 14  | Connecting of coupling pipe & adapta |       | <ol> <li>Conect can adapter to the coupling pipe.</li> <li>Charge the ref. with open lever slowly.</li> <li>Refrigerant should never leak in the room.</li> </ol> |
| 15  | Charging                             |       | 1. On the power of refrigerator and then start to charge the ref. (10min)  ** Charge the ref. until going out the water vapour condensing on the can outlet.      |
| 16  | Leakage Test                         |       | <ul><li>1. Check the leakage.</li><li>** You must rework from Step.1</li><li>when the leakage is detected.</li></ul>                                              |
| 17  | Finish                               |       | Clean and clear around the machinery room when the service is finished.      Assemble the machinery room cover.                                                   |