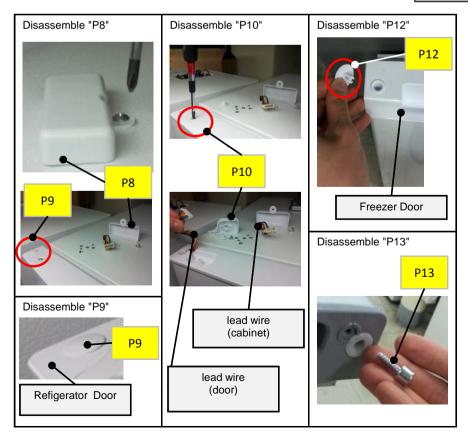

## 3-5. Front Control Panel PCB

1-1>

Tilt down the appliance to the rear. (Watch out for damage of Pipe Wire

assembled in the rear of refrigerator.)

1-2>

Disassemble following parts in order.

- P1) 'Top Cover Hinge' and 'Top Hinge'
- P2) 'Refrigerator Door'
- P3) 'Middle Hinge'
- P4) 'Middle Cover Hinge'
- P5) 'Freezer Door'
- P6) 'Under Hinge'
- P7) 'Adjusting Leg '
- P8) 'Cover Cabinet Harness'
- P9) 'Cap Refrigerator Door' P10) 'Cover Door Harness Left'
- P11) 'Cover Door Harness Right'
- P12) 'Cap Freezer Door'
- P13) 'Stopper Refrigerator/Freezer Door'

1-3>

Move following parts in the opposite position:

P9, P12, P13

1-4>

Change the position of following parts each other and assemble them:

P6 & P7, P3 & P4, P1 & P8

Assemble following parts:

P5, P2, P10, P11