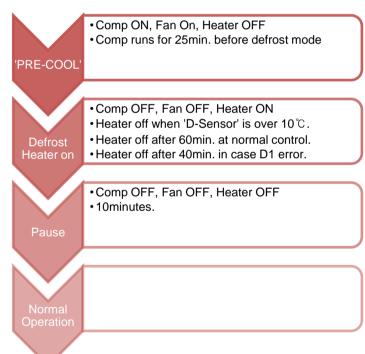

#### E. Temperature of Freezer Control

-It will be only controlled by using "KNOB F LOUVER" in the Freezer Comaprtment.

| 2-3. Defrost Mode                                                                                                                        |                                             |
|------------------------------------------------------------------------------------------------------------------------------------------|---------------------------------------------|
| INPUT                                                                                                                                    | CONTROL OBJECT                              |
| - Accumulated Compressor Run Time     - Running Time Ratio of Compressor     - Accumulated Door Open Time     - Ambient temperature (RT) | - Compressor<br>- F Fan<br>- Defrost Heater |

#### A. Defrost Mode Operation conditon

- (1) In case accumulated compressor run times: 6, 8, 10, 12 hours,
  - when there occur any errors:
  - R1, D1, C1, RT, Door SW error etc. (Check "2-9. ERROR DISPLAY")
  - or, running rate of COMP (per 2hrs of accumulated operation time) is more than 90%
  - or, accumulated door open time is over 2 minutes
  - or, ambient temperature (RT) is more than 38 °C
- (2) Even if the above condition is not satisfied, defrost mode starts immediately when accumulated compressor run time is 14hrs.

#### B. Normal Defrost Mode

#### C. Forced Defrost Mode

- How to start:
  - by press "TEMP" button for continuously and "S-COOL" button 5 times.
- If appliance has any error, Forces Defrost Mode don't start.
- Process: same as Normal Defrost Mode except 'PRE-COOL'
  - $\divideontimes$  Heater is supposed to be on Initial 30sec. even though the temp. at "D SENSOR" is over 13  $^{\circ}$ C. (for TEST)
- How to confirm:
- 1) buzzer sound 3times and all LED on for 3 sec., when Forced Defrost Mode start.
- 2) LED "3", "S-COOL" on and "4", "5" flickering by pushing "S-COOL" button for continuously and "TEMP" button 5 times after Forced Defrost Mode start.