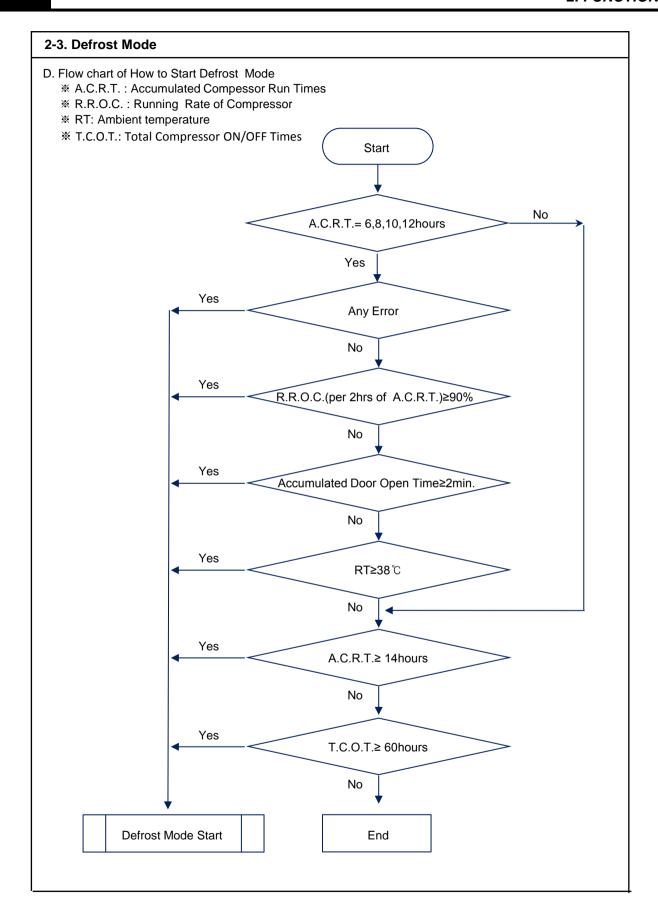

#### A. Defrost Mode Operation conditon

- (1) In case accumulated compressor run times: 6, 8, 10, 12 hours,
  - when there occur any errors:
  - R1, D1, C1, RT, Door SW error etc. (Check "2-9. ERROR DISPLAY")
  - or, running rate of COMP (per 2hrs of accumulated operation time) is more than 90%
  - or, accumulated door open time is over 2 minutes
  - or, ambient temperature (RT) is more than 38 °C
- (2) Even if the above condition is not satisfied, defrost mode starts immediately when accumulated compressor run time is 14hrs.