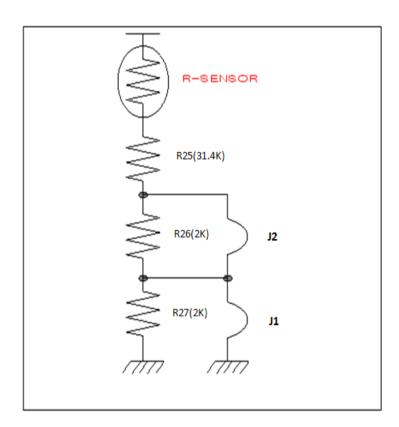

| 2-7. Control of R-sensor OFF Point |                                          |
|------------------------------------|------------------------------------------|
| INPUT                              | CONTROL OBJECT                           |
| "J1" , "J2" On Main PCB            | Control Resistance of R sensor OFF Point |

- When the refrigeration of refrigerator is poor or weak though Fan and COMP are working continuously, the following actions are recommended for service.
  - (1) Resistance (R25): Default resistance (31.4Kohms)
  - (2) Resistance (R26): Cut the "J1" off to reduce basic resistance by 1.5°C. (2Kohms up)
  - (3) Resistance (R27): Cut the "J2" off additionally to reduce basic resistance by 1.5°C. (total 4Kohms up)
  - - R25 + R26 = R-SENSOR OFF point 1.5°C

R25 + R26 + R27 = R-SENSOR OFF point - 3°C

| 2-8. Error Display                |                |
|-----------------------------------|----------------|
| INPUT                             | CONTROL OBJECT |
| PCB Control Panel Buttons on Door | LED DISPLAY    |