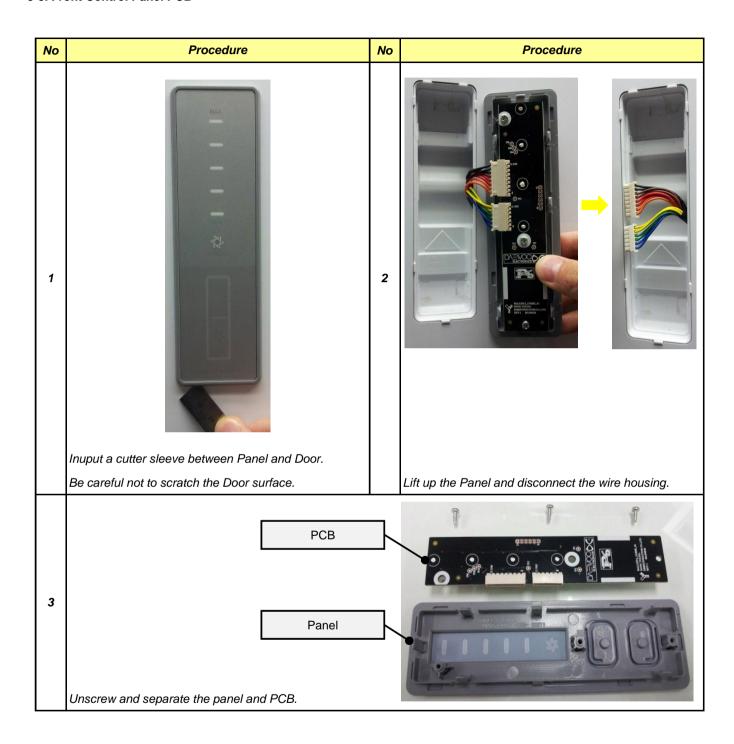

## 3-5. Front Control Panel PCB

1-1>

Tilt down the appliance to the rear. (Watch out for damage of Pipe Wire

assembled in the rear of refrigerator.)

1-2>

Disassemble following parts in order.

- P1) 'Top Cover Hinge' and 'Top Hinge'
- P2) 'Refrigerator Door'
- P3) 'Middle Hinge'
- P4) 'Middle Cover Hinge'
- P5) 'Freezer Door'
- P6) 'Under Hinge'
- P7) 'Adjusting Leg '
- P8) 'Cover Cabinet Harness'
- P9) 'Cap Refrigerator Door' P10) 'Cover Door Harness Left'
- P11) 'Cover Door Harness Right'
- P12) 'Cap Freezer Door'
- P13) 'Stopper Refrigerator/Freezer Door'