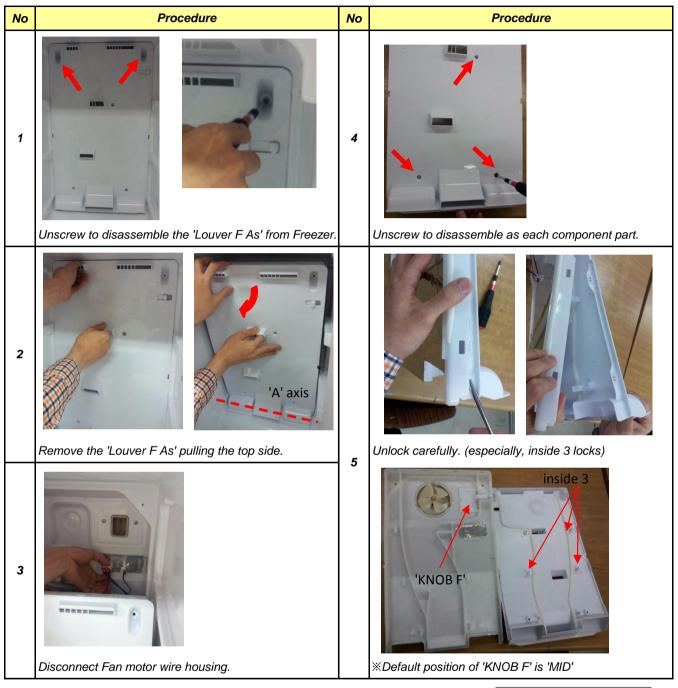

ow right side (2) Lever two window lock with flat driver         |    | (1) Check the marks of locking position on 'Cover'.  (Number of the marks are model dependent) |
|    | (2) Level two window lock with hat driver                                         |    | (2) Push the 'cover' inside and Unlock.                                                        |
| 2  | 'A' axis Open window turning on the axis 'A'                                      | _  |                                                                                                |
| 3  | screw cap unscrew unscrew Remove two screw cap with flat driver. Unscrew 2 points | 5  | Disconnect the Lamp & Sensor wire housing.                                                     |

### 3-3. Louver F As (in Frozen Food Compartment)







### 3-4. DOOR F/R



#### 3-4. DOOR F/R



## 3-5. Front Control Panel PCB





1-1>

Tilt down the appliance to the rear. (Watch out for damage of Pipe Wire

assembled in the rear of refrigerator.)

1-2>

Disassemble following parts in order.

- P1) 'Top Cover Hinge' and 'Top Hinge'
- P2) 'Refrigerator Door'
- P3) 'Middle Hinge'
- P4) 'Middle Cover Hinge'
- P5) 'Freezer Door'
- P6) 'Under Hinge'
- P7) 'Adjusting Leg '
- P8) 'Cover Cabinet Harness'
- P9) 'Cap Refrigerator Door' P10) 'Cover Door Harness Left'
- P11) 'Cover Door Harness Right'
- P12) 'Cap Freezer Door'
- P13) 'Stopper Refrigerator/Freezer Door'

1-3>

Move following parts in the opposite position:

P9, P12, P13

1-4>

Change the position of following parts each other and assemble them:

P6 & P7, P3 & P4, P1 & P8





A