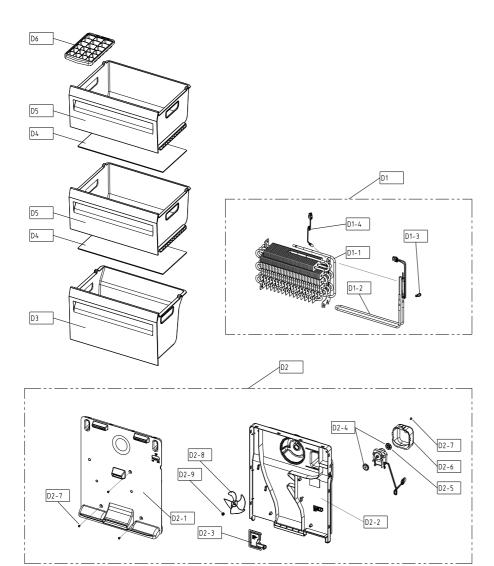

6. PART LIST 6-1. Cabinet Compartment

| NO   | PART-CODE  | PART NAME            | SPEC.                     | Q'ty   |  |
|------|------------|----------------------|---------------------------|--------|--|
|      |            |                      |                           | RN-34* |  |
| A1   | -          | ASSY CAB URT AS      |                           | 1      |  |
| A2   | 3012938100 | HINGE *U AS          | RFP-301                   | 1      |  |
| A2-1 | 3012105300 | FOOT ADJ AS          | PP+INSERT                 | 1      |  |
| А3   | 30160A1700 | SPECIAL BOLT         | SWCH10A M8*L18            | 3      |  |
| A4   | 3012106500 | FOOT ADJ *L AS       | PP+INSERT                 | 1      |  |
| A5   | 3012938000 | HINGE *M AS          | RFP-301                   | 1      |  |
| A6   | 3016001250 | SPECIAL BOLT *M      | 6X15 SWCH22A(WH)          | 2      |  |
| A7   | 3016044410 | SPECIAL WASHER *M HI | SGCC, T1.0XI.D9.0XO.D15   | 1      |  |
| A8   | 3010937720 | CAP DV HI HOLE *M    | HIPS                      | 1      |  |
| A9   | 3012938900 | HINGE *T AS          | RFP-311                   | 1      |  |
| A10  | 3016001250 | SPECIAL BOLT *M      | 6X15 SWCH22A(WH)          | 3      |  |
| A11  | 301149DX00 | COVER HI *T          | PP(WHITE), RFP-311        | 1      |  |
|      | 301149DX10 |                      | PP(T/SILVER), RFP-311     |        |  |
|      | 301149DX20 |                      | PP(BLACK), RPF-311        |        |  |
| A12  | 30143LE060 | PCB MAIN AS          | RFP-311                   | 1      |  |
| A13  | 3001416640 | COVER M/PCB BOX AS   | PCM (BACK COATING)        | 1      |  |
| A14  | 7112401211 | SCREW TAPPING        | T1 TRS 4*12 MFZN          | 3      |  |
| A15  | 301179DP00 | DOOR S/W AS          | HC-050K4 250V2.5A         | 1      |  |
| A16  | 3816000200 | SPECIAL WASHER       | SPCC T1.0 O.D21*I.D8 MFZN | 1      |  |
| A17  | 3001412200 | COVER CAB HRNS       | PP(WHITE), RFP-340        | 1      |  |
|      | 3001412220 |                      | PP(T/SILVER), RFP-340     |        |  |
|      | 3001412230 |                      | PP(BLACK), RFP-340        |        |  |
| A18  | 7112401211 | SCREW TAPPING        | T1 TRS 4*12 MFZN          | 1      |  |
|      |            |                      |                           |        |  |
|      |            |                      |                           |        |  |
|      |            |                      |                           |        |  |
|      |            |                      |                           |        |  |
|      | 1          |                      |                           | 1      |  |

<sup>\*</sup> Please check the color, some parts code color dependent.

| NO    | PART-CODE  | PART NAME                 | SPEC.                         | Q      | 'ty |
|-------|------------|---------------------------|-------------------------------|--------|-----|
|       |            |                           |                               | RN-34* | Ī   |
| B1    | 3010365500 | BASE COMP AS              | RFP-301                       | 1      |     |
| B2    | 3010103400 | ABSORBER COMP             | RUBBER                        | 4      |     |
| ВЗ    | 3956188C50 | COMPRESSOR                | LZ88CY(QLZ12Y) 220-240V 50HZ  | 1      |     |
| B4    | 3010583700 | BOX POWER AS              | RFP-301(400V/4UF)             | 1      |     |
| B4-1  | 3010552101 | BOX POWER                 | GI/T0.5                       | 1      |     |
| B4-2  | 3016406010 | CAPACITOR RUN             | DMF-40405(400V 4UF)           | 1      |     |
| B4-3  | 7122401011 | SCREW TAPPING             | T2S TRS 4*10 MFZN             | 1      |     |
| B5    | 7112401211 | SCREW TAPPING             | T1 TRS 4*12 MFZN              | 2      |     |
| B6    | 3018134600 | SWITCH P RELAY AS         | B60-120, QP2-15C(RSCR DONPER) | 1      |     |
| B7    | 3015103900 | SPRING OVERLOAD PROTECTOR | LZ88CY OLP FIXING             | 1      |     |
| B8    | 3811402600 | COVER RELAY               | LZ88CY                        | 1      |     |
| B9    | 3015103800 | SPRING COVER RELAY        | LZ88CY COVER RELAY FIXING     | 1      |     |
| B10   | 4019H09031 | SPECIAL WASHER            | SWRH                          | 2      |     |
| B11   | 301119VJ00 | CASE VAPORI AS            | RFP-301                       | 1      |     |
| B12   | 7112401211 | SCREW TAPPING             | T1 TRS 4*12 MFZN              | 1      |     |
| B13   | 3016003300 | SPECIAL BOLT              | T2 M6.5*20                    | 4      |     |
| B14   | 3014480010 | PIPE WI-CON AS            | RFP-301                       | 1      |     |
| B14-1 | 3012041500 | FIXTURE W-ICON            | HIPS                          | 4      |     |
| B15   | 7112402011 | SCREW TAPPING             | T1 TRS 4X20 MFZN              | 4      |     |
| B16   | 3014479420 | PIPE CONN A               | DUCT1-0 OD4.76*T0.5           | 1      |     |
| B17   | 3016808230 | DRYER AS                  | 10G, SINGLE TUBE              | 1      |     |
| B18   | 3011348111 | CORD POWER AS             | FR-290(EU), 250V 10/16A       | 1      |     |
| B19   | 7071400811 | SCREW MACHINE             | PAN 4X8 SW MFZN+STAR WASHER   | 1      |     |
| B20   | 3012763210 | HARNESS EARTH COMP        | FRM-241, L140                 | 1      |     |
| B21   | 7071400811 | SCREW MACHINE             | PAN 4X8 SW MFZN+STAR WASHER   | 2      |     |
| B22   | 3012513950 | HOSE DRN B                | PVC                           | 1      |     |
|       |            |                           |                               |        |     |
|       |            |                           |                               |        |     |
|       |            |                           |                               |        |     |
|       |            |                           |                               |        |     |
|       |            |                           |                               |        |     |
|       |            |                           |                               |        |     |
|       |            |                           |                               |        |     |
|       |            |                           |                               |        | 1   |
|       |            |                           |                               |        | 1   |
|       |            |                           |                               |        |     |
|       |            |                           |                               |        |     |
|       | İ          |                           |                               |        |     |
|       | İ          |                           |                               |        |     |
|       |            |                           |                               |        |     |
|       |            |                           |                               |        |     |