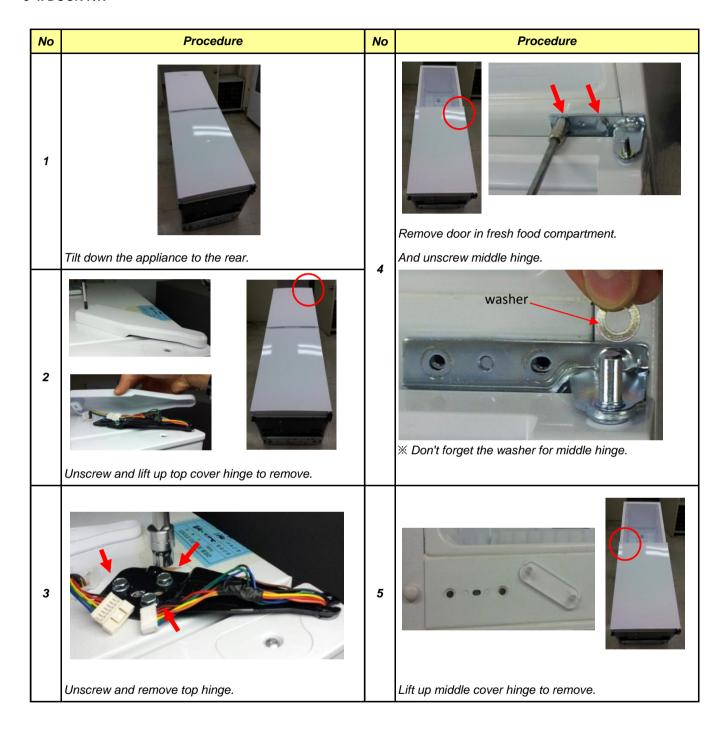

## 3-5. Front Control Panel PCB

1-1>

Tilt down the appliance to the rear. (Watch out for damage of Pipe Wire

assembled in the rear of refrigerator.)

1-2>

Disassemble following parts in order.

- P1) 'Top Cover Hinge' and 'Top Hinge'
- P2) 'Refrigerator Door'
- P3) 'Middle Hinge'
- P4) 'Middle Cover Hinge'
- P5) 'Freezer Door'
- P6) 'Under Hinge'
- P7) 'Adjusting Leg '
- P8) 'Cover Cabinet Harness'
- P9) 'Cap Refrigerator Door' P10) 'Cover Door Harness Left'
- P11) 'Cover Door Harness Right'
- P12) 'Cap Freezer Door'
- P13) 'Stopper Refrigerator/Freezer Door'

1-3>

Move following parts in the opposite position:

P9, P12, P13

1-4>

Change the position of following parts each other and assemble them:

P6 & P7, P3 & P4, P1 & P8

Assemble following parts:

P5, P2, P10, P11