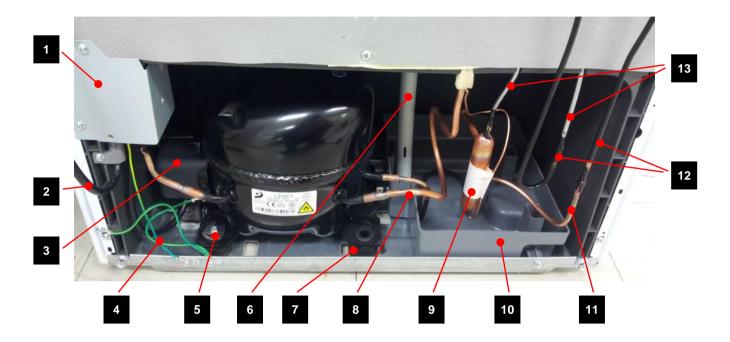

### 1-3. Machine (Compressor) Compartment View

- 1.Box Power As (Capacitor Run)
- 2. Power Cord
- 3. Switch P Relay As
- 4. Earth Comp Wire
- 5. Fixture Compressor (Washer)
- 6. Drain Hose
- 7. Compressor Absorber

- 8. Suction Pipe As
- 9. Dryer As
- 10. Case vaporization As
- 11.Pipe connector A
- 12. Pipe Wire Condensor As
- 13. Pipe Hot