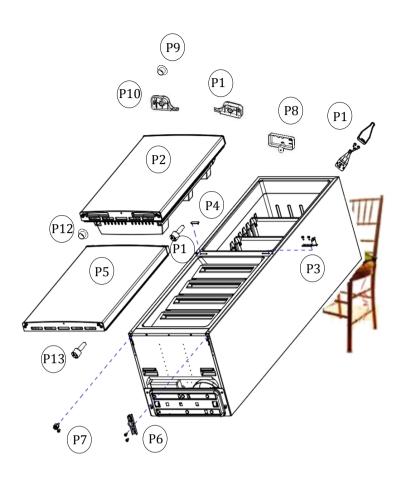

## 3-5. Front Control Panel PCB

1-1>

Tilt down the appliance to the rear. (Watch out for damage of Pipe Wire

assembled in the rear of refrigerator.)

1-2>

Disassemble following parts in order.

- P1) 'Top Cover Hinge' and 'Top Hinge'
- P2) 'Refrigerator Door'
- P3) 'Middle Hinge'
- P4) 'Middle Cover Hinge'
- P5) 'Freezer Door'
- P6) 'Under Hinge'
- P7) 'Adjusting Leg '
- P8) 'Cover Cabinet Harness'
- P9) 'Cap Refrigerator Door' P10) 'Cover Door Harness Left'
- P11) 'Cover Door Harness Right'
- P12) 'Cap Freezer Door'
- P13) 'Stopper Refrigerator/Freezer Door'

1-3>

Move following parts in the opposite position:

P9, P12, P13

1-4>

Change the position of following parts each other and assemble them:

P6 & P7, P3 & P4, P1 & P8

Assemble following parts:

P5, P2, P10, P11