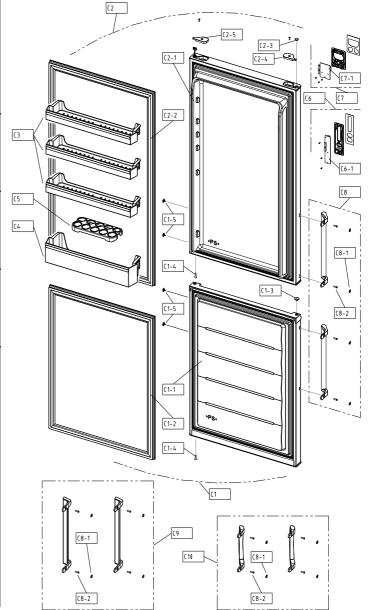

6. PART LIST 6-3. Door Compartment

| NO           | PART-CODE  | PART NAME              |           | SPEC.        |               |     |     |     | Q'ty |     |     |   |
|--------------|------------|------------------------|-----------|--------------|---------------|-----|-----|-----|------|-----|-----|---|
|              |            |                        |           |              |               | RN- | RN- |     |      | RN- | RN- |   |
|              |            |                        | COLOR     | COLOR#       | the others    | 341 | 342 | 343 | 334  | 335 | 336 |   |
| C1           | 30100B9X00 | ASSY F DR              | WHITE     | DWG1C        | RFP-301       | 1   | Х   | Х   | Х    | Х   | Х   |   |
|              | 30100B9X30 |                        | AL SILVER | ASG4P        | RFP-301       |     |     |     |      |     |     |   |
|              | 30100B9X40 |                        | T/SILVER  | TSH1P        | RFP-301       |     |     |     |      |     |     |   |
|              | 30100B9X50 |                        | BLACK     | BLH1C        | RFP-301       |     |     |     |      |     |     |   |
|              |            |                        |           |              |               |     |     |     |      |     |     |   |
|              |            |                        |           |              |               |     |     |     |      |     |     |   |
|              | 30100B9X20 | ASSY F DR              | WHITE     | DWG1C        | RFP-302/303   | Х   | 1   | 1   | Х    | Х   | Х   |   |
|              | 30100B9Y80 |                        | AL SILVER | ASG4P        | RFP-302/303   |     |     |     |      |     |     |   |
|              | 30100B9Y90 |                        | T/SILVER  | TSH1P        | RFP-302/303   |     |     |     |      |     |     |   |
|              | 30100B9YA0 |                        | BLACK     | BLH1C        | RFP-302/303   |     |     |     |      |     |     |   |
|              |            |                        |           | <del>-</del> | <del> </del>  |     |     |     |      |     |     |   |
|              | 30100B9X10 | ASSV E DR              | WHITE     | DWG1C        | RFP-304       | х   | х   | х   | 1    | Х   | х   |   |
|              | 30100B9X70 | AGOTT DIX              | AL SILVER | ASG4P        | RFP-304       | ^   | ^   | _ ^ |      | ^   | ^   |   |
|              | 30100B9X80 |                        | T/SILVER  | TSH1P        | RFP-304       |     |     |     |      |     |     |   |
|              | 30100B9X90 |                        | BLACK     | BLH1C        | RFP-304       |     |     |     |      |     |     |   |
|              | 0010020000 |                        | BENON     | BEITTO       | 7.1.7. 007    |     |     |     |      |     |     |   |
|              |            |                        |           | <u> </u>     | <del> </del>  |     |     |     |      |     |     |   |
|              | 30000CPN00 | ASSY F DR              | WHITE     | DWG1C        | RFP-305       | Х   | Х   | Х   | Х    | 1   | Х   | - |
|              | 30000CPN10 |                        | AL SILVER | ASG4P        | RFP-305       |     |     |     |      |     |     |   |
|              | 30000CPN20 |                        | T/SILVER  | TSH1P        | RFP-305       |     |     |     |      |     |     |   |
|              | 30000CPN30 |                        | BLACK     | BLH1C        | RFP-305       |     |     |     |      |     |     |   |
|              |            |                        |           | •            |               |     |     |     |      |     |     |   |
|              |            |                        |           | •            |               |     |     |     |      |     |     |   |
|              | 30000CPQ00 | ASSY F DR              | WHITE     | DWG1C        | RFP-306       | Х   | Х   | Х   | Х    | х х | 1   |   |
|              | 30000CPQ10 |                        | AL SILVER | ASG4P        | RFP-306       |     |     |     |      |     |     |   |
|              | 30000CPQ20 |                        | T/SILVER  | TSH1P        | RFP-306       |     |     |     |      |     |     |   |
|              | 30000CPQ30 |                        | BLACK     | BLH1C        | RFP-306       |     |     |     |      |     |     |   |
|              |            |                        |           |              |               |     |     |     |      |     |     |   |
|              |            |                        |           |              |               |     |     |     |      |     |     |   |
| C1-1         | -          | ASSY F DR URT          |           |              |               | 1   | 1   | 1   | 1    | 1   | 1   |   |
| C1-2         | 3012330900 | GASKET F DR AS         | GRAY      |              |               | 1   | 1   | 1   | 1    | 1   | 1   |   |
|              | 3012330910 |                        | BLACK     |              |               |     |     |     |      |     |     |   |
| C1-3         | 3011450300 | COVER CAP HOLE A       | WHITE     |              | ABS, RFP-340  | 1   | 1   | 1   | 1    | 1   | 1   |   |
|              | 3011450310 |                        | SILVER    |              | ABS, RFP-340  |     |     |     |      |     |     |   |
|              | 3011450340 |                        | BLACK     |              | ABS, RFP-340  |     |     |     |      |     |     |   |
|              |            |                        |           | <u> </u>     | <u> </u>      |     |     |     |      |     |     |   |
| C1 4         | 3016047410 | SPECIAL STOPPER DR BOI |           |              | TAP-TITE 5*16 | 2   | 2   | 2   | 2    | 2   | 2   |   |
| C1-4<br>C1-5 | 3010047410 | CAP DR                 | WHITE     | <u> </u>     | ABS, RFP-340  | X   | 4   | 4   | 4    | X   | X   |   |
| 01-0         | 3010985100 | OAI DI                 | SILVER    | 1            | ABS, RFP-340  | ^   | *   | *   | *    | ^   | _ ^ |   |
|              | 3010985110 |                        | BLACK     | +            | ABS, RFP-340  |     |     |     |      |     |     |   |
|              | 3010303120 |                        | DLAUN     |              |               |     |     |     |      |     |     |   |
|              |            |                        |           |              | <del> </del>  |     |     |     |      |     |     |   |
|              |            |                        | <u> </u>  | •            | •             |     |     |     |      |     |     |   |

<sup>\*</sup> Please check the color, some parts code color dependent.

6. PART LIST 6-3. Door Compartment

| NO   | PART-CODE  | PART NAME           |           | SPEC.  |             | Q'ty |     |     |       |     |     |  |  |
|------|------------|---------------------|-----------|--------|-------------|------|-----|-----|-------|-----|-----|--|--|
|      |            |                     |           |        |             | RN-  | RN- | RN- | RN-   | RN- | RN- |  |  |
|      |            |                     | COLOR     | COLOR# | the others  | 341  | 342 | 343 | 334   | 335 | 336 |  |  |
| C2   | 30100C4600 | ASSY R DR           | WHITE     | DWG1C  | RFP-311     | 1    | Х   | Х   | х     | Х   | Х   |  |  |
|      | 30100C4610 |                     | AL SILVER | ASG4P  | RFP-311     |      |     |     |       |     |     |  |  |
|      | 30100C4620 |                     | T/SILVER  | TSH1P  | RFP-311     |      |     |     |       |     |     |  |  |
|      | 30100C4630 |                     | BLACK     | BLH1C  | RFP-311     |      |     |     |       |     |     |  |  |
|      |            |                     |           | į      |             |      |     |     |       |     |     |  |  |
|      |            |                     |           |        |             |      |     |     |       |     |     |  |  |
|      | 30100C3G00 | ASSY R DR           | WHITE     | DWG1C  | RFP-312/313 | Х    | 1   | 1   | Х     | Х   | х   |  |  |
|      | 30100C3G10 |                     | AL SILVER | ASG4P  | RFP-312/313 |      |     |     |       |     |     |  |  |
|      | 30100C4620 |                     | T/SILVER  | TSH1P  | RFP-312/313 |      |     |     |       |     |     |  |  |
|      | 30100C3G30 |                     | BLACK     | BLH1C  | RFP-312/313 |      |     |     |       |     |     |  |  |
|      |            |                     |           |        |             |      |     |     |       |     |     |  |  |
|      |            |                     |           |        |             |      |     |     |       |     |     |  |  |
|      | 30100C4700 | ASSY R DR           | WHITE     | DWG1C  | RFP-314     | Х    | Х   | Х   | 1     | Х   | Х   |  |  |
|      | 30100C4710 |                     | AL SILVER | ASG4P  | RFP-314     |      |     |     |       |     |     |  |  |
|      | 30100C4720 |                     | T/SILVER  | TSH1P  | RFP-314     |      |     |     |       |     |     |  |  |
|      | 30100C4730 |                     | BLACK     | BLH1C  | RFP-314     |      |     |     |       |     |     |  |  |
|      |            |                     |           | į      |             |      |     |     |       |     |     |  |  |
|      |            |                     |           | į      |             |      |     |     |       |     |     |  |  |
|      | 30100C4800 | ASSY R DR           | WHITE     | DWG1C  | RFP-315     | Х    | х   | х   | Х     | 1   | х   |  |  |
|      | 30100C4810 | 1                   | AL SILVER | ASG4P  | RFP-315     |      |     |     |       | x 1 |     |  |  |
|      | 30100C4820 | 1                   | T/SILVER  | TSH1P  | RFP-315     |      |     |     |       |     |     |  |  |
|      | 30100C4830 |                     | BLACK     | BLH1C  | RFP-315     |      |     |     | x x x |     |     |  |  |
|      |            |                     |           |        |             |      |     |     |       |     |     |  |  |
|      |            |                     |           |        |             |      |     |     |       |     |     |  |  |
|      | 30100C4900 | ASSY R DR           | WHITE     | DWG1C  | RFP-316     | Х    | х   | х   |       |     | 1   |  |  |
|      | 30100C4910 | 1                   | AL SILVER | ASG4P  | RFP-316     |      |     |     |       |     |     |  |  |
|      | 30100C4920 | 1                   | T/SILVER  | TSH1P  | RFP-316     |      |     |     |       |     |     |  |  |
|      | 30100C4930 | 1                   | BLACK     | BLH1C  | RFP-316     |      |     |     |       |     |     |  |  |
|      |            |                     |           |        |             |      |     |     |       |     |     |  |  |
|      |            | 1                   |           |        |             |      |     |     |       |     |     |  |  |
| C2-1 | -          | ASSY R DR URT       |           | •      | 1           | 1    | 1   | 1   | 1     | 1   | 1   |  |  |
| C2-2 | 3012331000 | GASKET R DR AS      | GRAY      |        | 1           | 1    | 1   | 1   | 1     | 1   | 1   |  |  |
|      | 3012331010 | 1                   | BLACK     |        |             |      |     |     |       |     |     |  |  |
| C2-3 | 3010974100 | CAP BUSH *T         | WHITE     | I      | PP, RFP-340 | 1    | 1   | 1   | 1     | 1   | 1   |  |  |
|      | 3010974110 | 1                   | SILVER    |        | PP, RFP-340 |      |     |     |       |     |     |  |  |
|      | 3010974120 | 1                   | BLACK     |        | PP, RFP-340 |      |     |     |       |     |     |  |  |
|      |            | 1                   |           |        | •           |      |     |     |       |     |     |  |  |
|      |            | 1                   |           |        |             |      |     |     |       |     |     |  |  |
| C2-4 | 3011450500 | COVER HI HRNS *T *L | WHITE     |        | PP, RFP-340 | 1    | 1   | 1   | 1     | 1   | 1   |  |  |
|      | 3011450510 | 1                   | SILVER    |        | PP, RFP-340 |      |     |     |       |     |     |  |  |
|      |            | 1                   | BLACK     |        | PP, RFP-340 |      |     |     |       |     |     |  |  |
| 1    |            | 1                   |           | i      |             |      |     |     |       |     |     |  |  |
|      |            | 1                   |           | •      |             |      |     |     |       |     |     |  |  |
|      |            | •                   | •         | -      | -           |      |     |     |       |     |     |  |  |