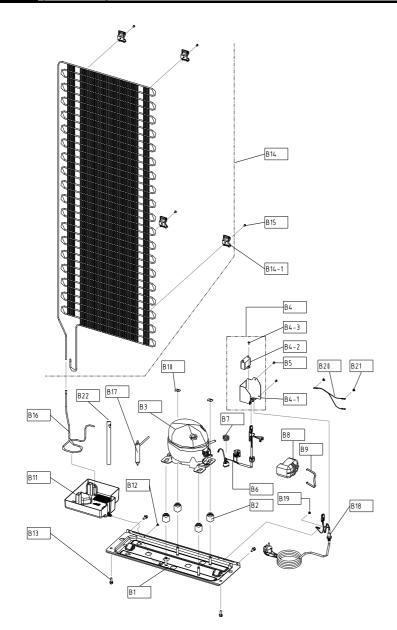

### 1-3. Machine (Compressor) Compartment View

- 1.Box Power As (Capacitor Run)
- 2. Power Cord
- 3. Switch P Relay As
- 4. Earth Comp Wire
- 5. Fixture Compressor (Washer)
- 6. Drain Hose
- 7. Compressor Absorber

- 8. Suction Pipe As
- 9. Dryer As
- 10. Case vaporization As
- 11.Pipe connector A
- 12. Pipe Wire Condensor As
- 13. Pipe Hot

<sup>\*</sup> Please check the color, some parts code color dependent.

| NO    | PART-CODE  | PART NAME                 | SPEC.                         | Q      | 'ty |
|-------|------------|---------------------------|-------------------------------|--------|-----|
|       |            |                           |                               | RN-34* | Ī   |
| B1    | 3010365500 | BASE COMP AS              | RFP-301                       | 1      |     |
| B2    | 3010103400 | ABSORBER COMP             | RUBBER                        | 4      |     |
| ВЗ    | 3956188C50 | COMPRESSOR                | LZ88CY(QLZ12Y) 220-240V 50HZ  | 1      |     |
| B4    | 3010583700 | BOX POWER AS              | RFP-301(400V/4UF)             | 1      |     |
| B4-1  | 3010552101 | BOX POWER                 | GI/T0.5                       | 1      |     |
| B4-2  | 3016406010 | CAPACITOR RUN             | DMF-40405(400V 4UF)           | 1      |     |
| B4-3  | 7122401011 | SCREW TAPPING             | T2S TRS 4*10 MFZN             | 1      |     |
| B5    | 7112401211 | SCREW TAPPING             | T1 TRS 4*12 MFZN              | 2      |     |
| B6    | 3018134600 | SWITCH P RELAY AS         | B60-120, QP2-15C(RSCR DONPER) | 1      |     |
| B7    | 3015103900 | SPRING OVERLOAD PROTECTOR | LZ88CY OLP FIXING             | 1      |     |
| B8    | 3811402600 | COVER RELAY               | LZ88CY                        | 1      |     |
| B9    | 3015103800 | SPRING COVER RELAY        | LZ88CY COVER RELAY FIXING     | 1      |     |
| B10   | 4019H09031 | SPECIAL WASHER            | SWRH                          | 2      |     |
| B11   | 301119VJ00 | CASE VAPORI AS            | RFP-301                       | 1      |     |
| B12   | 7112401211 | SCREW TAPPING             | T1 TRS 4*12 MFZN              | 1      |     |
| B13   | 3016003300 | SPECIAL BOLT              | T2 M6.5*20                    | 4      |     |
| B14   | 3014480010 | PIPE WI-CON AS            | RFP-301                       | 1      |     |
| B14-1 | 3012041500 | FIXTURE W-ICON            | HIPS                          | 4      |     |
| B15   | 7112402011 | SCREW TAPPING             | T1 TRS 4X20 MFZN              | 4      |     |
| B16   | 3014479420 | PIPE CONN A               | DUCT1-0 OD4.76*T0.5           | 1      |     |
| B17   | 3016808230 | DRYER AS                  | 10G, SINGLE TUBE              | 1      |     |
| B18   | 3011348111 | CORD POWER AS             | FR-290(EU), 250V 10/16A       | 1      |     |
| B19   | 7071400811 | SCREW MACHINE             | PAN 4X8 SW MFZN+STAR WASHER   | 1      |     |
| B20   | 3012763210 | HARNESS EARTH COMP        | FRM-241, L140                 | 1      |     |
| B21   | 7071400811 | SCREW MACHINE             | PAN 4X8 SW MFZN+STAR WASHER   | 2      |     |
| B22   | 3012513950 | HOSE DRN B                | PVC                           | 1      |     |
|       |            |                           |                               |        |     |
|       |            |                           |                               |        |     |
|       |            |                           |                               |        |     |
|       |            |                           |                               |        |     |
|       |            |                           |                               |        |     |
|       |            |                           |                               |        |     |
|       |            |                           |                               |        |     |
|       |            |                           |                               |        | 1   |
|       |            |                           |                               |        | 1   |
|       |            |                           |                               |        |     |
|       |            |                           |                               |        |     |
|       | İ          |                           |                               |        |     |
|       | İ          |                           |                               |        |     |
|       |            |                           |                               |        |     |
|       |            |                           |                               |        |     |