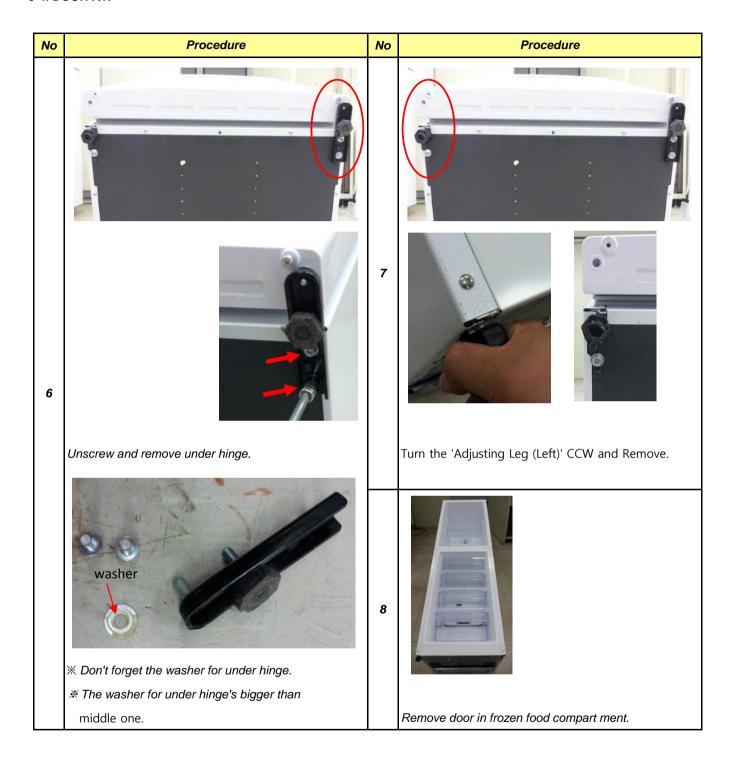

#### 3-1. Door Switch

| No | Procedure                                                                                      | No | Procedure                    |
|----|------------------------------------------------------------------------------------------------|----|------------------------------|
| 1  | Inuput a thin driver in the upper part as above picture.  And lift up 'Door Switch' carefully. |    |                              |
| 2  | Inuput a thin driver in the lower part as above picture.  And lift up 'Door Switch' carefully. | 3  | Disconnect the wire housing. |

# 3-2. Cover Multi-Flow Duct As (in Fresh food Compartment)

| No | Procedure                                                                         | No | Procedure                                                                                      |
|----|-----------------------------------------------------------------------------------|----|------------------------------------------------------------------------------------------------|
| 1  | (1) Push (2) Lever                                                                | 4  | Push Push Push                                                                                 |
|    | Unlock the lamp window                                                            |    | Unlock the 'COVER M/FLOW DUCT'                                                                 |
|    | (1) Push the window right side (2) Lever two window lock with flat driver         |    | (1) Check the marks of locking position on 'Cover'.  (Number of the marks are model dependent) |
|    | (2) Level two window lock with hat driver                                         |    | (2) Push the 'cover' inside and Unlock.                                                        |
| 2  | 'A' axis Open window turning on the axis 'A'                                      | _  |                                                                                                |
| 3  | screw cap unscrew unscrew Remove two screw cap with flat driver. Unscrew 2 points | 5  | Disconnect the Lamp & Sensor wire housing.                                                     |

### 3-3. Louver F As (in Frozen Food Compartment)

### 3-4. DOOR F/R

#### 3-4. DOOR F/R

## 3-5. Front Control Panel PCB

1-1>

Tilt down the appliance to the rear. (Watch out for damage of Pipe Wire

assembled in the rear of refrigerator.)

1-2>

Disassemble following parts in order.

- P1) 'Top Cover Hinge' and 'Top Hinge'
- P2) 'Refrigerator Door'
- P3) 'Middle Hinge'
- P4) 'Middle Cover Hinge'
- P5) 'Freezer Door'
- P6) 'Under Hinge'
- P7) 'Adjusting Leg '
- P8) 'Cover Cabinet Harness'
- P9) 'Cap Refrigerator Door' P10) 'Cover Door Harness Left'
- P11) 'Cover Door Harness Right'
- P12) 'Cap Freezer Door'
- P13) 'Stopper Refrigerator/Freezer Door'

1-3>

Move following parts in the opposite position:

P9, P12, P13

1-4>

Change the position of following parts each other and assemble them:

P6 & P7, P3 & P4, P1 & P8

Assemble following parts:

P5, P2, P10, P11