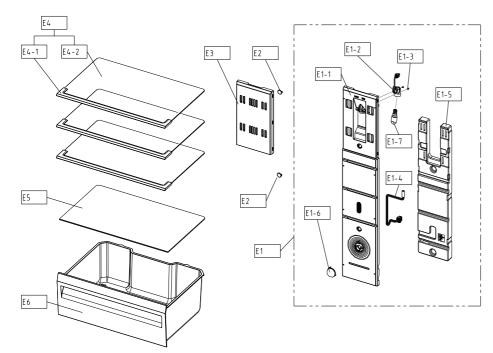

6. PART LIST 6-3. Door Compartment

| NO           | PART-CODE  | PART NAME              |           | SPEC.        |               |     |     |     | Q'ty |     |     |   |
|--------------|------------|------------------------|-----------|--------------|---------------|-----|-----|-----|------|-----|-----|---|
|              |            |                        |           |              |               | RN- | RN- |     |      | RN- | RN- |   |
|              |            |                        | COLOR     | COLOR#       | the others    | 341 | 342 | 343 | 334  | 335 | 336 |   |
| C1           | 30100B9X00 | ASSY F DR              | WHITE     | DWG1C        | RFP-301       | 1   | Х   | Х   | Х    | Х   | Х   |   |
|              | 30100B9X30 |                        | AL SILVER | ASG4P        | RFP-301       |     |     |     |      |     |     |   |
|              | 30100B9X40 |                        | T/SILVER  | TSH1P        | RFP-301       |     |     |     |      |     |     |   |
|              | 30100B9X50 |                        | BLACK     | BLH1C        | RFP-301       |     |     |     |      |     |     |   |
|              |            |                        |           |              |               |     |     |     |      |     |     |   |
|              |            |                        |           |              |               |     |     |     |      |     |     |   |
|              | 30100B9X20 | ASSY F DR              | WHITE     | DWG1C        | RFP-302/303   | Х   | 1   | 1   | Х    | Х   | Х   |   |
|              | 30100B9Y80 |                        | AL SILVER | ASG4P        | RFP-302/303   |     |     |     |      |     |     |   |
|              | 30100B9Y90 |                        | T/SILVER  | TSH1P        | RFP-302/303   |     |     |     |      |     |     |   |
|              | 30100B9YA0 |                        | BLACK     | BLH1C        | RFP-302/303   |     |     |     |      |     |     |   |
|              |            |                        |           | <del>-</del> | <del> </del>  |     |     |     |      |     |     |   |
|              | 30100B9X10 | ASSV E DR              | WHITE     | DWG1C        | RFP-304       | х   | х   | х   | 1    | Х   | х   |   |
|              | 30100B9X70 | AGOTT DIX              | AL SILVER | ASG4P        | RFP-304       | ^   | ^   | _ ^ |      | ^   | ^   |   |
|              | 30100B9X80 |                        | T/SILVER  | TSH1P        | RFP-304       |     |     |     |      |     |     |   |
|              | 30100B9X90 |                        | BLACK     | BLH1C        | RFP-304       |     |     |     |      |     |     |   |
|              | 0010020000 |                        | BENON     | BEITTO       | 7.1.7. 007    |     |     |     |      |     |     |   |
|              |            |                        |           | <u> </u>     | <del> </del>  |     |     |     |      |     |     |   |
|              | 30000CPN00 | ASSY F DR              | WHITE     | DWG1C        | RFP-305       | Х   | Х   | Х   | Х    | 1   | Х   | - |
|              | 30000CPN10 |                        | AL SILVER | ASG4P        | RFP-305       |     |     |     |      |     |     |   |
|              | 30000CPN20 |                        | T/SILVER  | TSH1P        | RFP-305       |     |     |     |      |     |     |   |
|              | 30000CPN30 |                        | BLACK     | BLH1C        | RFP-305       |     |     |     |      |     |     |   |
|              |            |                        |           | •            |               |     |     |     |      |     |     |   |
|              |            |                        |           | •            |               |     |     |     |      |     |     |   |
|              | 30000CPQ00 | ASSY F DR              | WHITE     | DWG1C        | RFP-306       | Х   | Х   | Х   | Х    | х х | 1   |   |
|              | 30000CPQ10 |                        | AL SILVER | ASG4P        | RFP-306       |     |     |     |      |     |     |   |
|              | 30000CPQ20 |                        | T/SILVER  | TSH1P        | RFP-306       |     |     |     |      |     |     |   |
|              | 30000CPQ30 |                        | BLACK     | BLH1C        | RFP-306       |     |     |     |      |     |     |   |
|              |            |                        |           |              |               |     |     |     |      |     |     |   |
|              |            |                        |           |              |               |     |     |     |      |     |     |   |
| C1-1         | -          | ASSY F DR URT          |           |              |               | 1   | 1   | 1   | 1    | 1   | 1   |   |
| C1-2         | 3012330900 | GASKET F DR AS         | GRAY      |              |               | 1   | 1   | 1   | 1    | 1   | 1   |   |
|              | 3012330910 |                        | BLACK     |              |               |     |     |     |      |     |     |   |
| C1-3         | 3011450300 | COVER CAP HOLE A       | WHITE     |              | ABS, RFP-340  | 1   | 1   | 1   | 1    | 1   | 1   |   |
|              | 3011450310 |                        | SILVER    |              | ABS, RFP-340  |     |     |     |      |     |     |   |
|              | 3011450340 |                        | BLACK     |              | ABS, RFP-340  |     |     |     |      |     |     |   |
|              |            |                        |           | <u> </u>     | <u> </u>      |     |     |     |      |     |     |   |
| C1 4         | 3016047410 | SPECIAL STOPPER DR BOI |           |              | TAP-TITE 5*16 | 2   | 2   | 2   | 2    | 2   | 2   |   |
| C1-4<br>C1-5 | 3010047410 | CAP DR                 | WHITE     | <u> </u>     | ABS, RFP-340  | X   | 4   | 4   | 4    | X   | X   |   |
| 01-0         | 3010985100 | OAI DI                 | SILVER    | 1            | ABS, RFP-340  | ^   | *   | *   | *    | ^   | _ ^ |   |
|              | 3010985110 |                        | BLACK     | +            | ABS, RFP-340  |     |     |     |      |     |     |   |
|              | 3010303120 |                        | DLAUN     |              |               |     |     |     |      |     |     |   |
|              |            |                        |           |              | <del> </del>  |     |     |     |      |     |     |   |
|              |            |                        | <u> </u>  | •            | •             |     |     |     |      |     |     |   |

<sup>\*</sup> Please check the color, some parts code color dependent.

6. PART LIST 6-3. Door Compartment

| NO   | PART-CODE  | PART NAME           |           | SPEC.  |             | Q'ty |     |     |       |     |     |  |  |
|------|------------|---------------------|-----------|--------|-------------|------|-----|-----|-------|-----|-----|--|--|
|      |            |                     |           |        |             | RN-  | RN- | RN- | RN-   | RN- | RN- |  |  |
|      |            |                     | COLOR     | COLOR# | the others  | 341  | 342 | 343 | 334   | 335 | 336 |  |  |
| C2   | 30100C4600 | ASSY R DR           | WHITE     | DWG1C  | RFP-311     | 1    | Х   | Х   | х     | Х   | Х   |  |  |
|      | 30100C4610 |                     | AL SILVER | ASG4P  | RFP-311     |      |     |     |       |     |     |  |  |
|      | 30100C4620 |                     | T/SILVER  | TSH1P  | RFP-311     |      |     |     |       |     |     |  |  |
|      | 30100C4630 |                     | BLACK     | BLH1C  | RFP-311     |      |     |     |       |     |     |  |  |
|      |            |                     |           | į      |             |      |     |     |       |     |     |  |  |
|      |            |                     |           |        |             |      |     |     |       |     |     |  |  |
|      | 30100C3G00 | ASSY R DR           | WHITE     | DWG1C  | RFP-312/313 | Х    | 1   | 1   | Х     | Х   | х   |  |  |
|      | 30100C3G10 |                     | AL SILVER | ASG4P  | RFP-312/313 |      |     |     |       |     |     |  |  |
|      | 30100C4620 |                     | T/SILVER  | TSH1P  | RFP-312/313 |      |     |     |       |     |     |  |  |
|      | 30100C3G30 |                     | BLACK     | BLH1C  | RFP-312/313 |      |     |     |       |     |     |  |  |
|      |            |                     |           |        |             |      |     |     |       |     |     |  |  |
|      |            |                     |           |        |             |      |     |     |       |     |     |  |  |
|      | 30100C4700 | ASSY R DR           | WHITE     | DWG1C  | RFP-314     | Х    | Х   | Х   | 1     | Х   | Х   |  |  |
|      | 30100C4710 |                     | AL SILVER | ASG4P  | RFP-314     |      |     |     |       |     |     |  |  |
|      | 30100C4720 |                     | T/SILVER  | TSH1P  | RFP-314     |      |     |     |       |     |     |  |  |
|      | 30100C4730 |                     | BLACK     | BLH1C  | RFP-314     |      |     |     |       |     |     |  |  |
|      |            |                     |           | į      |             |      |     |     |       |     |     |  |  |
|      |            |                     |           | į      |             |      |     |     |       |     |     |  |  |
|      | 30100C4800 | ASSY R DR           | WHITE     | DWG1C  | RFP-315     | Х    | х   | х   | Х     | 1   | х   |  |  |
|      | 30100C4810 | 1                   | AL SILVER | ASG4P  | RFP-315     |      |     |     |       | x 1 |     |  |  |
|      | 30100C4820 | 1                   | T/SILVER  | TSH1P  | RFP-315     |      |     |     |       |     |     |  |  |
|      | 30100C4830 |                     | BLACK     | BLH1C  | RFP-315     |      |     |     | x x x |     |     |  |  |
|      |            |                     |           |        |             |      |     |     |       |     |     |  |  |
|      |            |                     |           |        |             |      |     |     |       |     |     |  |  |
|      | 30100C4900 | ASSY R DR           | WHITE     | DWG1C  | RFP-316     | Х    | х   | х   |       |     | 1   |  |  |
|      | 30100C4910 | 1                   | AL SILVER | ASG4P  | RFP-316     |      |     |     |       |     |     |  |  |
|      | 30100C4920 | 1                   | T/SILVER  | TSH1P  | RFP-316     |      |     |     |       |     |     |  |  |
|      | 30100C4930 | 1                   | BLACK     | BLH1C  | RFP-316     |      |     |     |       |     |     |  |  |
|      |            |                     |           |        |             |      |     |     |       |     |     |  |  |
|      |            | 1                   |           |        |             |      |     |     |       |     |     |  |  |
| C2-1 | -          | ASSY R DR URT       |           | •      | 1           | 1    | 1   | 1   | 1     | 1   | 1   |  |  |
| C2-2 | 3012331000 | GASKET R DR AS      | GRAY      |        | 1           | 1    | 1   | 1   | 1     | 1   | 1   |  |  |
|      | 3012331010 | 1                   | BLACK     |        |             |      |     |     |       |     |     |  |  |
| C2-3 | 3010974100 | CAP BUSH *T         | WHITE     | I      | PP, RFP-340 | 1    | 1   | 1   | 1     | 1   | 1   |  |  |
|      | 3010974110 | 1                   | SILVER    |        | PP, RFP-340 |      |     |     |       |     |     |  |  |
|      | 3010974120 | 1                   | BLACK     |        | PP, RFP-340 |      |     |     |       |     |     |  |  |
|      |            | 1                   |           |        | •           |      |     |     |       |     |     |  |  |
|      |            | 1                   |           |        |             |      |     |     |       |     |     |  |  |
| C2-4 | 3011450500 | COVER HI HRNS *T *L | WHITE     |        | PP, RFP-340 | 1    | 1   | 1   | 1     | 1   | 1   |  |  |
|      | 3011450510 | 1                   | SILVER    |        | PP, RFP-340 |      |     |     |       |     |     |  |  |
|      |            | 1                   | BLACK     |        | PP, RFP-340 |      |     |     |       |     |     |  |  |
| 1    |            | 1                   |           | i      |             |      |     |     |       |     |     |  |  |
|      |            | 1                   |           | •      |             |      |     |     |       |     |     |  |  |
|      |            | •                   | •         | -      | -           |      |     |     |       |     |     |  |  |