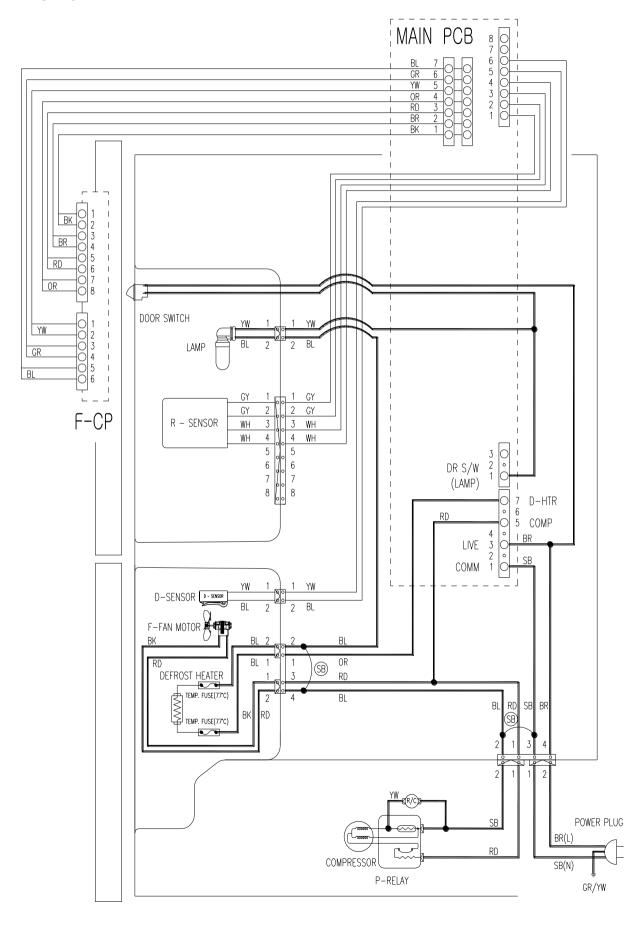

- 3. Switch P Relay As
- 4. Earth Comp Wire
- 5. Fixture Compressor (Washer)
- 6. Drain Hose
- 7. Compressor Absorber

- 8. Suction Pipe As
- 9. Dryer As
- 10. Case vaporization As
- 11.Pipe connector A
- 12. Pipe Wire Condensor As
- 13. Pipe Hot

## 1-4. Refrigerant Cycle



# - Welding Point

| Copper Welding ( Ag 5%)  | 5 Point |
|--------------------------|---------|
| Silver Welding ( Ag 30%) | 3 Point |

#### 1-5. Temperature Diagram





- ; The actual inner temperature varies depending on the food status, as the indicated setting temperature is a target temperature, not actual temperature within refrigerator.
- ; Refrigeration function is weak in the initial time.

Please adjust temperature as above after using refrigerator for minimum  $1 \sim 2$  days.

#### 1-6. Wiring Diagram



#### 1.7. Main PCB Circuit Diagram



#### 2-1. DISPLAY **INPUT CONTROL OBJECT** - PCB Control Panel Button -PCB Control Panel LED - Temperature is controlled by "PCB Control Panel Button" assembled on the refrigeratior door. - Features are model dependent. MIN MAX LED step "5" (MAX) LED step "4" Temperature adjustment button for refrigerator LED step "3" compartment. LED step "2" LED step "1" (MIN) LED step "S" (S-COOL) "Super Cool" Reference Chapter No. **LED DISPLAY How to Push Buttons** What's the Meaning ON Flicker for the LED Display TEMP STEP "NOR" 3 \_ Initial mode by power input 4 TEMP STEP "MAX-NOR" "TEMP" 1 time TEMP STEP "MAX" "TEMP" 2 times 5 2-2 "TEMP" 3 times 1 TEMP STEP "MIN" "TEMP" 4 times 2 TEMP STEP "MIN-NOR" S \_ TEMP S-COOL "S-COOL" 1 time 3 4.5 ERROR "R SENSOR" (R1)