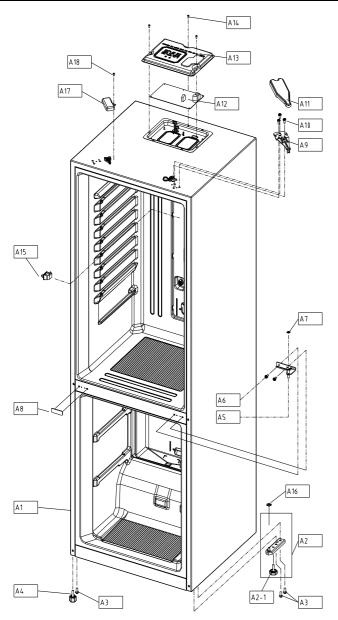

#### 1-2. Interior Parts

- 1. Refrigerator Shelves
- 2. Lamp Window
- 3. Multi Duct
- 4. Knob R Control
- 5. Cover Vegetable Case
- 6. Vegetable Case

- 7. Refrigerator Pocket "R"
- 8. Refrigerator Pocket "J"
- 9. Freezer Shelves
- 10. Freezer Case "A"
- 11. Freezer Case "B"
- 12. Adjusting Leg (Left)
- 13. Adjusting Leg (Right)

6. PART LIST 6-1. Cabinet Compartment

| NO   | PART-CODE  | PART NAME            | SPEC.                     | Q'ty   |  |
|------|------------|----------------------|---------------------------|--------|--|
|      |            |                      |                           | RN-34* |  |
| A1   | -          | ASSY CAB URT AS      |                           | 1      |  |
| A2   | 3012938100 | HINGE *U AS          | RFP-301                   | 1      |  |
| A2-1 | 3012105300 | FOOT ADJ AS          | PP+INSERT                 | 1      |  |
| А3   | 30160A1700 | SPECIAL BOLT         | SWCH10A M8*L18            | 3      |  |
| A4   | 3012106500 | FOOT ADJ *L AS       | PP+INSERT                 | 1      |  |
| A5   | 3012938000 | HINGE *M AS          | RFP-301                   | 1      |  |
| A6   | 3016001250 | SPECIAL BOLT *M      | 6X15 SWCH22A(WH)          | 2      |  |
| A7   | 3016044410 | SPECIAL WASHER *M HI | SGCC, T1.0XI.D9.0XO.D15   | 1      |  |
| A8   | 3010937720 | CAP DV HI HOLE *M    | HIPS                      | 1      |  |
| A9   | 3012938900 | HINGE *T AS          | RFP-311                   | 1      |  |
| A10  | 3016001250 | SPECIAL BOLT *M      | 6X15 SWCH22A(WH)          | 3      |  |
| A11  | 301149DX00 | COVER HI *T          | PP(WHITE), RFP-311        | 1      |  |
|      | 301149DX10 |                      | PP(T/SILVER), RFP-311     |        |  |
|      | 301149DX20 |                      | PP(BLACK), RPF-311        |        |  |
| A12  | 30143LE060 | PCB MAIN AS          | RFP-311                   | 1      |  |
| A13  | 3001416640 | COVER M/PCB BOX AS   | PCM (BACK COATING)        | 1      |  |
| A14  | 7112401211 | SCREW TAPPING        | T1 TRS 4*12 MFZN          | 3      |  |
| A15  | 301179DP00 | DOOR S/W AS          | HC-050K4 250V2.5A         | 1      |  |
| A16  | 3816000200 | SPECIAL WASHER       | SPCC T1.0 O.D21*I.D8 MFZN | 1      |  |
| A17  | 3001412200 | COVER CAB HRNS       | PP(WHITE), RFP-340        | 1      |  |
|      | 3001412220 |                      | PP(T/SILVER), RFP-340     |        |  |
|      | 3001412230 |                      | PP(BLACK), RFP-340        |        |  |
| A18  | 7112401211 | SCREW TAPPING        | T1 TRS 4*12 MFZN          | 1      |  |
|      |            |                      |                           |        |  |
|      |            |                      |                           |        |  |
|      |            |                      |                           |        |  |
|      |            |                      |                           |        |  |
|      | 1          |                      |                           | 1      |  |