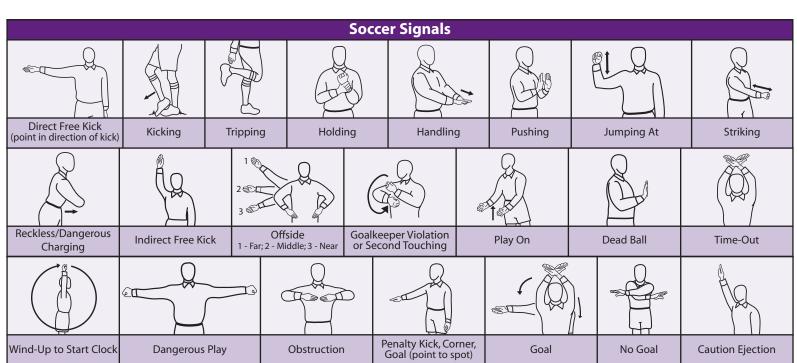

## QuickStudy SPORTS Referee & Control of the Contro

| Receive 25% OFF QuickStudy  Baseball Signals                                     |                                                       |                                                      |                                             |                         | A more! Mention CMP000677, expires 12/31/1\$. click here  Hockey Signals |                                                |                                    |                            |  |
|----------------------------------------------------------------------------------|-------------------------------------------------------|------------------------------------------------------|---------------------------------------------|-------------------------|--------------------------------------------------------------------------|------------------------------------------------|------------------------------------|----------------------------|--|
| Dase                                                                             | Sall Signals                                          |                                                      |                                             |                         |                                                                          | TIOCKEY SI                                     | griais                             |                            |  |
| Do Not Pitch                                                                     | Do Not Pitch Play Ball                                |                                                      | Ball or                                     | Spear                   | ing Slashing                                                             | Interference De Pe                             | elayed Washo                       | out Holding                |  |
|                                                                                  |                                                       |                                                      |                                             |                         |                                                                          | Cross                                          |                                    |                            |  |
| Foul Tip Fair Ball                                                               |                                                       | Safe                                                 |                                             | Charg                   | jing Boarding                                                            | Checking                                       | Hooking Knee                       | eing Elbowing              |  |
|                                                                                  |                                                       |                                                      |                                             | 1                       |                                                                          |                                                |                                    | \$ 3                       |  |
| Strike or Out Infield Fly                                                        |                                                       |                                                      |                                             | Offsic                  |                                                                          | Tripping                                       | Misconduct High-S                  | Sticking Icing             |  |
| Football Signals                                                                 |                                                       |                                                      |                                             |                         |                                                                          |                                                |                                    |                            |  |
|                                                                                  |                                                       | ***************************************              |                                             |                         | Re                                                                       |                                                |                                    |                            |  |
| TV/Radio Touchdown,<br>Time-Out Field Goal                                       | Safety                                                | Ball Dead,<br>* Touchback<br>(move to side)          | Incomplete For<br>Penalty De<br>No Play, No | clined,                 | End of Period                                                            | Uncatchable<br>Forward Pass                    | Encroachment,<br>Offside Defense   | Delay of Game              |  |
|                                                                                  |                                                       |                                                      |                                             | 5                       |                                                                          |                                                |                                    |                            |  |
| Ball Ready<br>for Play Start Clock                                               | Time-Out,<br>Discretionary or<br>Injury Time-Out      | First Down                                           | Loss of D                                   | Down                    | Legal Touching of<br>Forward Pass or<br>Scrimmage Kick                   | Inadvertent<br>Whistle                         | Disregard Flag                     | Sideline Warning           |  |
|                                                                                  |                                                       |                                                      |                                             |                         |                                                                          |                                                |                                    |                            |  |
| Ball Illegally<br>Touched, Kicked<br>or Batted Illegal Procedure,<br>False Start | Illegal Shift (2 hands)<br>Illegal Motion<br>(1 hand) | Substitution<br>Infraction                           | Failure to Wear<br>Required<br>Equipment    |                         | Illegal Helmet<br>Contact                                                | Unsportsmanlike<br>Conduct,<br>Noncontact Foul | Too Many<br>Players on Field       | Sideline<br>Interference   |  |
|                                                                                  |                                                       |                                                      |                                             |                         |                                                                          |                                                |                                    |                            |  |
| Running Into or<br>Roughing<br>Kicker/Holder   Batting/Kicking                   | Invalid Fair Catch                                    | Interference with<br>Forward Pass or<br>Fair Catch   | Roughing Passer                             |                         | Illegal<br>Pass/Forward<br>Handling                                      | Intentional<br>Grounding                       | Ineligible<br>Downfield on<br>Pass | Personal Foul              |  |
|                                                                                  |                                                       |                                                      |                                             |                         |                                                                          |                                                |                                    |                            |  |
| Clipping Blocking Below<br>Waist, Illegal<br>Block                               | Chop Block                                            | Holding/Obstructing,<br>Illegal Use of<br>Hands/Arms | Interlocked E<br>Illegal Block ir           | Blocking,<br>n the Back | Helping Runner                                                           | Face Mask                                      | Tripping                           | Player<br>Disqualification |  |