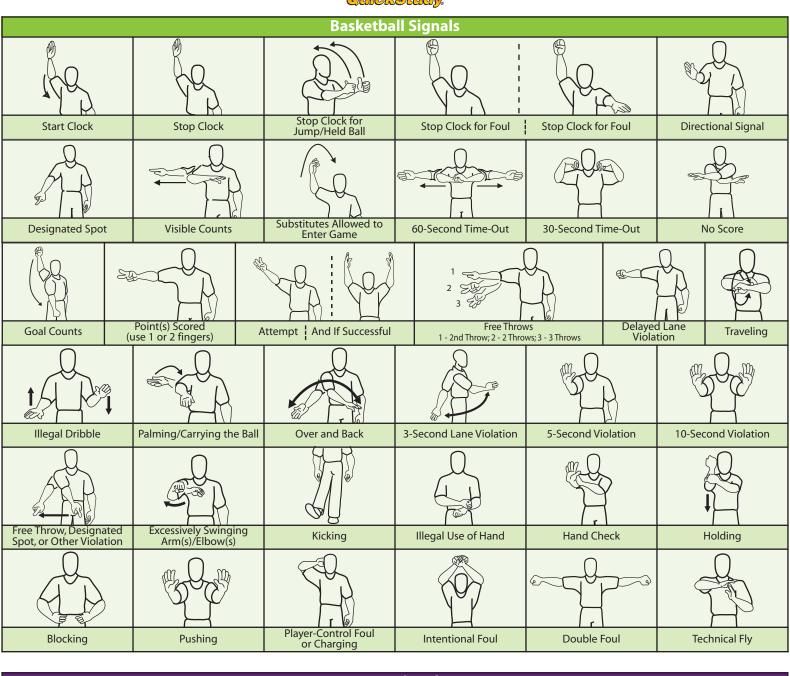

## QuickStudy SPORTS Referee & Control of the Contro

| Receive 25% OFF QuickStudy  Baseball Signals                                     |                                                       |                                                      |                                             |                         | A more! Mention CMP000677, expires 12/31/1\$. click here  Hockey Signals |                                                |                                    |                            |  |
|----------------------------------------------------------------------------------|-------------------------------------------------------|------------------------------------------------------|---------------------------------------------|-------------------------|--------------------------------------------------------------------------|------------------------------------------------|------------------------------------|----------------------------|--|
| Dase                                                                             | Sall Signals                                          |                                                      |                                             |                         |                                                                          | TIOCKEY SI                                     | griais                             |                            |  |
| Do Not Pitch                                                                     | Do Not Pitch Play Ball                                |                                                      | Ball or                                     | Spear                   | ing Slashing                                                             | Interference De Pe                             | elayed Washo                       | out Holding                |  |
|                                                                                  |                                                       |                                                      |                                             |                         |                                                                          | Cross                                          |                                    |                            |  |
| Foul Tip Fair Ball                                                               |                                                       | Safe                                                 |                                             | Charg                   | jing Boarding                                                            | Checking                                       | Hooking Knee                       | eing Elbowing              |  |
|                                                                                  |                                                       |                                                      |                                             | 1                       |                                                                          |                                                |                                    | \$ 3                       |  |
| Strike or Out Infield Fly                                                        |                                                       |                                                      |                                             | Offsic                  |                                                                          | Tripping                                       | Misconduct High-S                  | Sticking Icing             |  |
| Football Signals                                                                 |                                                       |                                                      |                                             |                         |                                                                          |                                                |                                    |                            |  |
|                                                                                  |                                                       | ***************************************              |                                             |                         | Re                                                                       |                                                |                                    |                            |  |
| TV/Radio Touchdown,<br>Time-Out Field Goal                                       | Safety                                                | Ball Dead,<br>* Touchback<br>(move to side)          | Incomplete For<br>Penalty De<br>No Play, No | clined,                 | End of Period                                                            | Uncatchable<br>Forward Pass                    | Encroachment,<br>Offside Defense   | Delay of Game              |  |
|                                                                                  |                                                       |                                                      |                                             | 5                       |                                                                          |                                                |                                    |                            |  |
| Ball Ready<br>for Play Start Clock                                               | Time-Out,<br>Discretionary or<br>Injury Time-Out      | First Down                                           | Loss of D                                   | Down                    | Legal Touching of<br>Forward Pass or<br>Scrimmage Kick                   | Inadvertent<br>Whistle                         | Disregard Flag                     | Sideline Warning           |  |
|                                                                                  |                                                       |                                                      |                                             |                         |                                                                          |                                                |                                    |                            |  |
| Ball Illegally<br>Touched, Kicked<br>or Batted Illegal Procedure,<br>False Start | Illegal Shift (2 hands)<br>Illegal Motion<br>(1 hand) | Substitution<br>Infraction                           | Failure to Wear<br>Required<br>Equipment    |                         | Illegal Helmet<br>Contact                                                | Unsportsmanlike<br>Conduct,<br>Noncontact Foul | Too Many<br>Players on Field       | Sideline<br>Interference   |  |
|                                                                                  |                                                       |                                                      |                                             |                         |                                                                          |                                                |                                    |                            |  |
| Running Into or<br>Roughing<br>Kicker/Holder   Batting/Kicking                   | Invalid Fair Catch                                    | Interference with<br>Forward Pass or<br>Fair Catch   | Roughing Passer                             |                         | Illegal<br>Pass/Forward<br>Handling                                      | Intentional<br>Grounding                       | Ineligible<br>Downfield on<br>Pass | Personal Foul              |  |
|                                                                                  |                                                       |                                                      |                                             |                         |                                                                          |                                                |                                    |                            |  |
| Clipping Blocking Below<br>Waist, Illegal<br>Block                               | Chop Block                                            | Holding/Obstructing,<br>Illegal Use of<br>Hands/Arms | Interlocked E<br>Illegal Block ir           | Blocking,<br>n the Back | Helping Runner                                                           | Face Mask                                      | Tripping                           | Player<br>Disqualification |  |