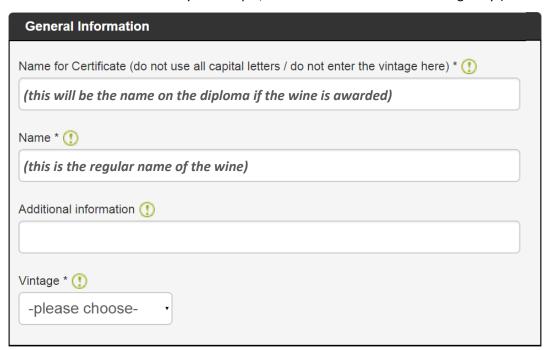

**IMPORTANT** - note that there are two different name fields during the registration of the wine:

- Name for Certificate refers to the name that will appear on the diploma, if the wine is awarded.
- **Name** is simply the ordinary name of the wine.