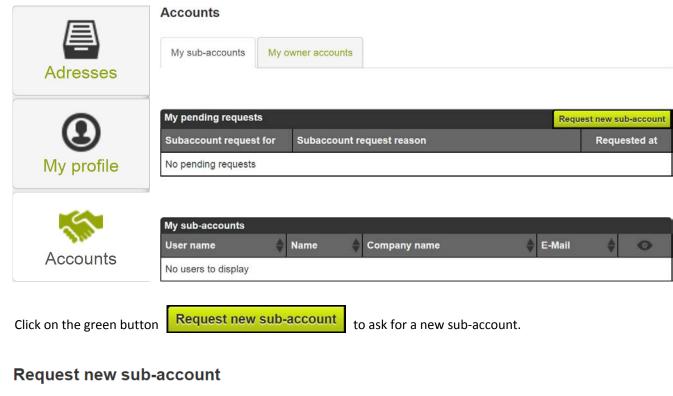

### 1.1 Sub-Accounts (if you don't need a sub-account, please ignore this page):

To create a sub-account you must be logged in, then click on "Accounts" on the left side panel.

Which main account would you like to use? \*

After we receive your request, we will bind you to the correct master account.

Please note that we need up to one working day to confirm your account.