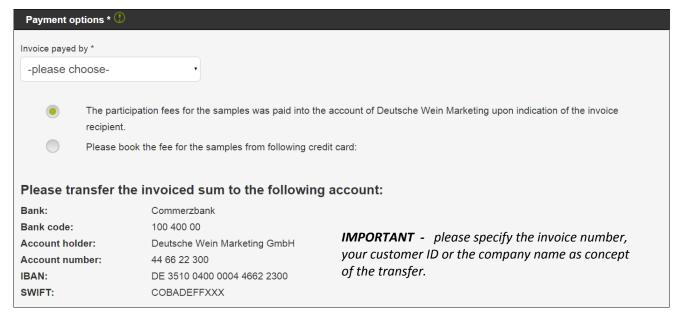

### 3. Payment

When you reach the step "Payment options", you will see our bank details to make a bank transfer.

Because of safety reasons, our system is not creating invoices automatically. Our financial department will send it a few days after the current Trophy.

Commerzbank Kto.-Nr.: 44 66 22 300, BLZ: 100 400 00 BIC: COBADEFFXXX IBAN: DE 3510 0400 00044662 2300