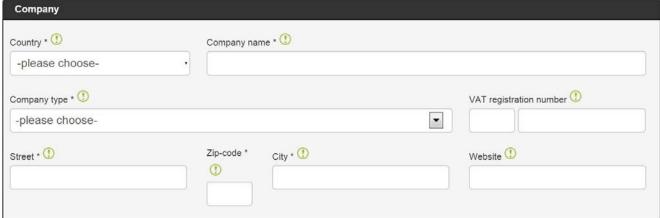

# Show current submissions

You can always check the status of your registrations by clicking on "Show current submissions".

Please fill in all the details of your sample, note that some of them are obligatory (marked with \*)

**IMPORTANT** - note that there are two different name fields during the registration of the wine:

- Name for Certificate refers to the name that will appear on the diploma, if the wine is awarded.
- **Name** is simply the ordinary name of the wine.