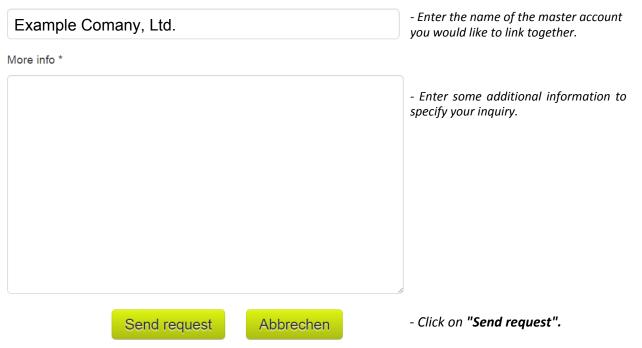

### 1.1 Sub-Accounts (if you don't need a sub-account, please ignore this page):

To create a sub-account you must be logged in, then click on "Accounts" on the left side panel.

Which main account would you like to use? \*

After we receive your request, we will bind you to the correct master account.

Please note that we need up to one working day to confirm your account.