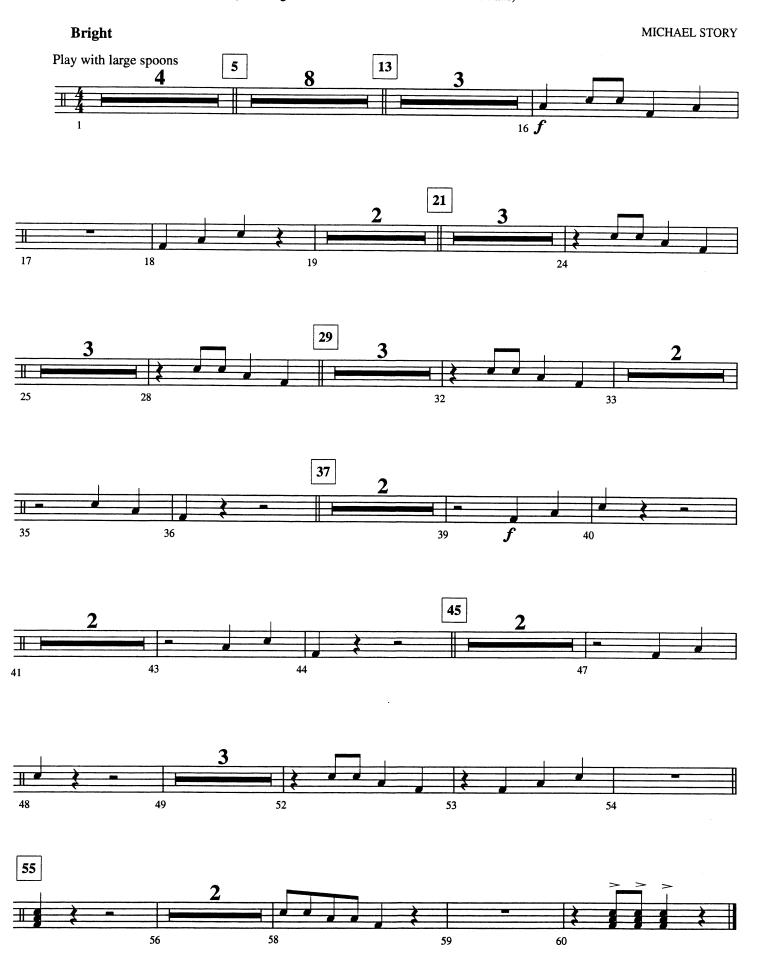

CHRISTMAS IN THE KITCHEN (Featuring Solo Water Glasses and Solo Pots and Pans) MICHAEL STORY Bright J = 132C Flute Oboe B♭ Clarinet Bb Bass Clarinet E♭ Alto Saxophone Bb Tenor Saxophone Eb Baritone Saxophone Bright J = 132Bb Trumpet Horn in F Trombone/Baritone/ Bassoon Tuba S.D. Percussion (Snare Drum, Bass Drum) B.D. Play with metal spoons Water Glasses (3 pitches) Play with large spoons Pots & Pans (3 pitches)

**TUBA** 

(Featuring Solo Water Glasses and Solo Pots and Pans)

WATER GLASSES (3 pitches) (Featuring S

(Featuring Solo Water Glasses and Solo Pots and Pans)

POTS & PANS (3 pitches)

(Featuring Solo Water Glasses and Solo Pots and Pans)