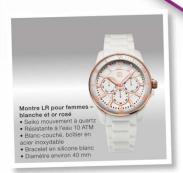

## **Fast Start Premium**

Choice of 4 watches

If in the two months that follow the month of registering, the new partner cumulates in a single bonus month these 3 conditions:

- 2 first new lines with minimum 250 PW
- 100 personal PW
- 2000 total PW