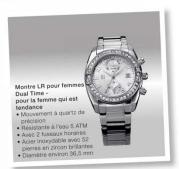

## **Fast Start Premium**

Choice of 4 watches

If in the two months that follow the month of registering, the new partner cumulates in a single bonus month these 3 conditions:

- 2 first new lines with minimum 250 PW
- 100 personal PW
- 2000 total PW