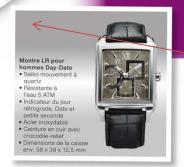

## **Fast Start Premium**

Choice of 4 watches

If in the two months that follow the month of registering, the new partner cumulates in a single bonus month these 3 conditions:

- 2 first new lines with minimum 250 PW
- 100 personal PW
- 2000 total PW