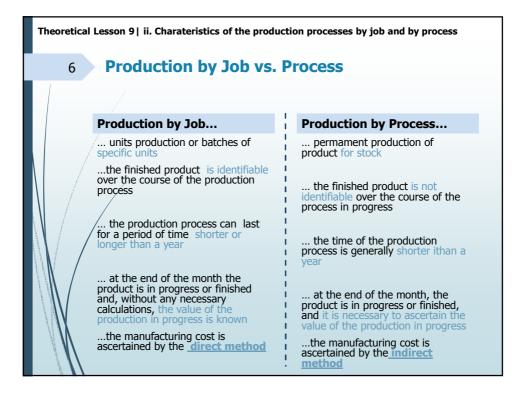

| 10 | Table of Production Co                                        | sts |              |     |   |     |   |
|----|---------------------------------------------------------------|-----|--------------|-----|---|-----|---|
|    |                                                               |     |              |     |   |     |   |
|    | DESCRIPTION                                                   | MU  | Unit<br>Cost | Job |   | Job |   |
|    |                                                               |     |              | Q   | € | Q   | € |
|    | 1. Materials used                                             |     |              |     |   |     |   |
|    | 2. Subcontracting                                             |     |              |     |   |     |   |
|    | 3