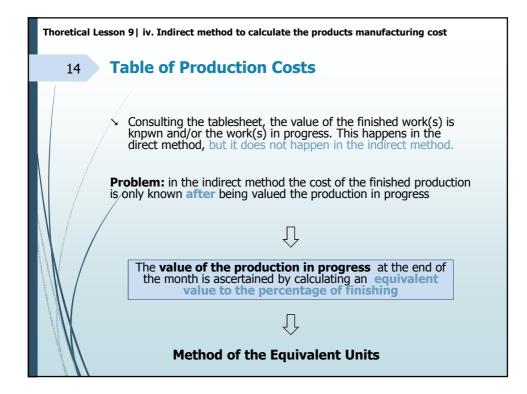

| 10 | Table of Production Co                                        | sts |              |     |   |     |   |
|----|---------------------------------------------------------------|-----|--------------|-----|---|-----|---|
|    |                                                               |     |              |     |   |     |   |
|    | DESCRIPTION                                                   | MU  | Unit<br>Cost | Job |   | Job |   |
|    |                                                               |     |              | Q   | € | Q   | € |
|    | 1. Materials used                                             |     |              |     |   |     |   |
|    | 2. Subcontracting                                             |     |              |     |   |     |   |
|    | 3. Conversion costs                                           |     |              |     |   |     |   |
|    |                                                               |     |              |     |   |     |   |
|    | Total 3.                                                      |     |              |     |   |     |   |
|    | 4. MCMP = (1) + (2) + (3)                                     |     |              |     |   |     |   |
|    | 5. By-product                                                 |     |              |     |   |     |   |
|    | 6. MCMP                                                       |     |              |     |   |     |   |
|    | 7. Job cost at the beginning of the month                     |     |              |     |   |     |   |
|    | 8. Cost of the finished job                                   |     |              |     |   |     |   |
|    | 9. Cost of the work (job) in progress at the end of the month |     |              |     |   |     |   |