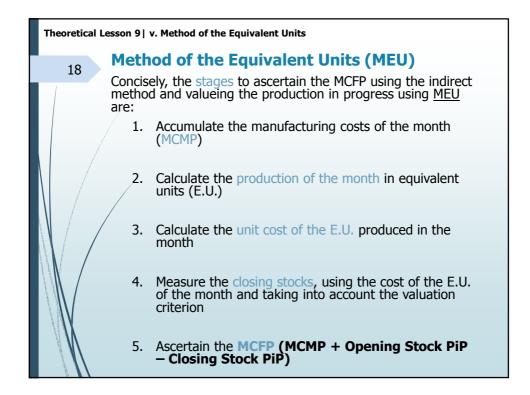

| 10 | Table of Production Co                                        | sts |              |     |   |     |   |
|----|---------------------------------------------------------------|-----|--------------|-----|---|-----|---|
|    |                                                               |     |              |     |   |     |   |
|    | DESCRIPTION                                                   | MU  | Unit<br>Cost | Job |   | Job |   |
|    |                                                               |     |              | Q   | € | Q   | € |
|    | 1. Materials used                                             |     |              |     |   |     |   |
|    | 2. Subcontracting                                             |     |              |     |   |     |   |
|    | 3. Conversion costs                                           |     |              |     |   |     |   |
|    |                                                               |     |              |     |   |     |   |
|    | Total 3.                                                      |     |              |     |   |     |   |
|    | 4. MCMP = (1) + (2) + (3)                                     |     |              |     |   |     |   |
|    | 5. By-product                                                 |     |              |     |   |     |   |
|    | 6. MCMP                                                       |     |              |     |   |     |   |
|    | 7. Job cost at the beginning of the month                     |     |              |     |   |     |   |
|    | 8. Cost of the finished job                                   |     |              |     |   |     |   |
|    | 9. Cost of the work (job) in progress at the end of the month |     |              |     |   |     |   |