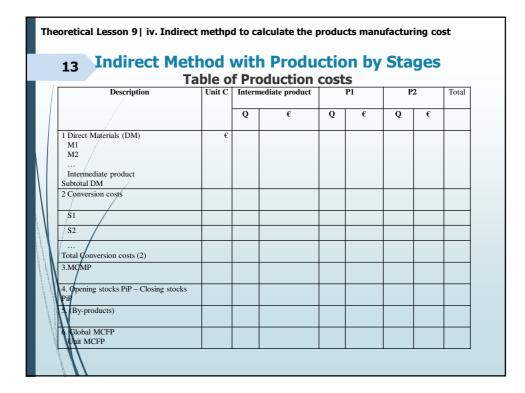

| 10 | Table of Production Co                                        | sts |              |     |   |     |   |
|----|---------------------------------------------------------------|-----|--------------|-----|---|-----|---|
|    |                                                               |     |              |     |   |     |   |
|    | DESCRIPTION                                                   | MU  | Unit<br>Cost | Job |   | Job |   |
|    |                                                               |     |              | Q   | € | Q   | € |
|    | 1. Materials used                                             |     |              |     |   |     |   |
|    | 2. Subcontracting                                             |     |              |     |   |     |   |
|    | 3. Conversion costs                                           |     |              |     |   |     |   |
|    |                                                               |     |              |     |   |     |   |
|    | Total 3.                                                      |     |              |     |   |     |   |
|    | 4. MCMP = (1) + (2) + (3)                                     |     |              |     |   |     |   |
|    | 5. By-product                                                 |     |              |     |   |     |   |
|    | 6. MCMP                                                       |     |              |     |   |     |   |
|    | 7. Job cost at the beginning of the month                     |     |              |     |   |     |   |
|    | 8. Cost of the finished job                                   |     |              |     |   |     |   |
|    | 9. Cost of the work (job) in progress at the end of the month |     |              |     |   |     |   |