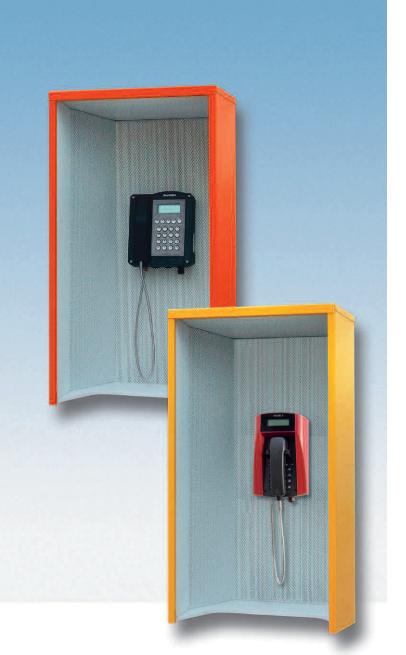

# **Especially suitable for use** in noisy work environments

- ➤ Sound absorbt up to 25 dB(A)
- Weatherproof
- ► RAL coatings on request
- Synthetics

## **Application**

The telephone protection hood is an excellent aid to cut out extraneous noise and improve audibility in noisy surroundings when open telephones have to be installed for economic reasons.

The special shape of the hood and its inner lining of sound-absorbing material optimally reduces noise in the area of the telephone. Eavesdropping is also made difficult. The best acoustic effect is achieved when the protection hood is mounted with its back facing the noise source or loudest noise source (see directional diagram of sound-level reduction).

# **Design GRP**

The protection hood is made of synthetic material and lined on the inside with sound-absorbing mineral fibre boards behind a perforated plate cover.

Colour Console Yellow

Sound absorbt Up to 25 dB(A)