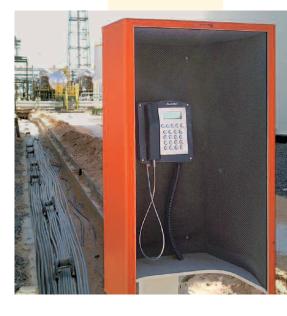

#### Outdoor Telephoning

Soundproofing at a cable route

The special shape of the hood and its inner lining of sound-absorbing material optimally reduces noise in the area of the telephone. Eavesdropping is also made difficult. The best acoustic effect is achieved when the protection hood is mounted with its back facing the noise source or loudest noise source (see directional diagram of sound-level reduction).