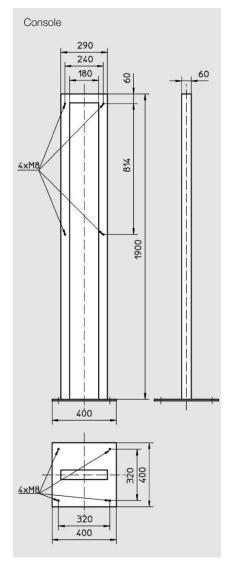

## **Technical specifications**

Housing Synthetic material, material dyed in (red, yellow)

Paint Powder coated e.g. orange

Special coating on request

Dimension As per drawing Weight Head 30 kg

Console 17 kg