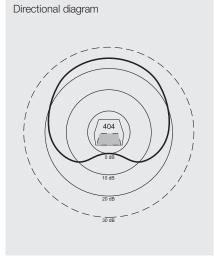

The special shape of the hood and its inner lining of sound-absorbing material optimally reduces noise in the area of the telephone. Eavesdropping is also made difficult. The best acoustic effect is achieved when the protection hood is mounted with its back facing the noise source or loudest noise source (see directional diagram of sound-level reduction).

Colour Console Yellow

Sound absorbt Up to 25 dB(A)