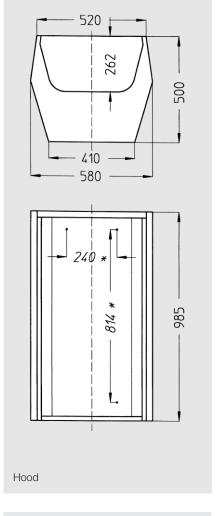

## **Technical specifications**

Housing Synthetic material, material dyed in (red, yellow)

Paint Powder coated e.g. orange

Special coating on request

Dimension As per drawing Weight Head 30 kg

Console 17 kg