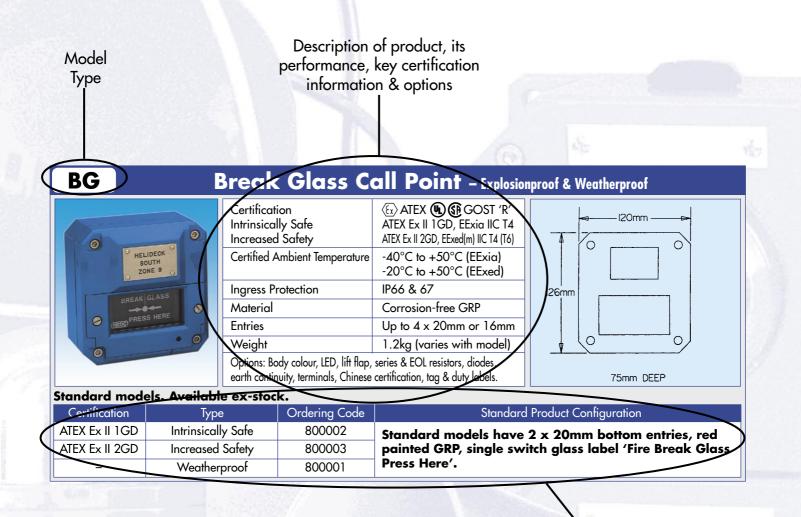

## HOW TO USE THIS OVERVIEW

Standard model information – available ex-stock on same day despatch (subject to stock levels)

## **HOW TO ORDER**

- For **standard** models: quote relevant **ordering code** and required quantity.
- For **non-standard** models: request relevant data sheet to build up ordering code or contact MEDC.