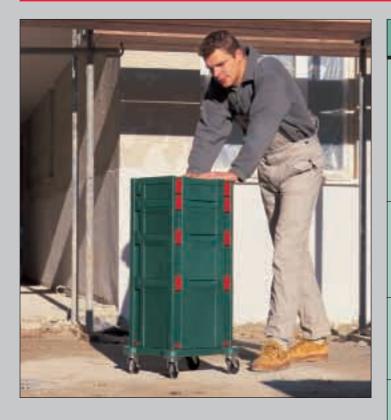

## The mobile organization system : protects your Metabo tools and much more besides

• Extremely robust, unbreakable boxes with a wide carrying handle

• Carefully thought-out organization system within the box – ensures the correct accessory

• Clever accessories for mobile use, e.g. a carrying belt for carrying several linked Metaboxes, providing greater security, for example, when climbing scaffolding, because both hands are free.