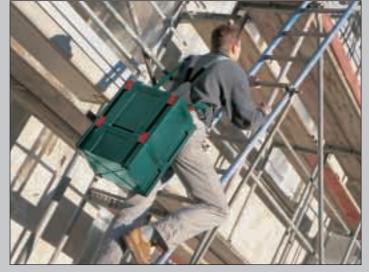

• Clever accessories for mobile use, e.g. a carrying belt for carrying several linked Metaboxes, providing greater security, for example, when climbing scaffolding, because both hands are free.