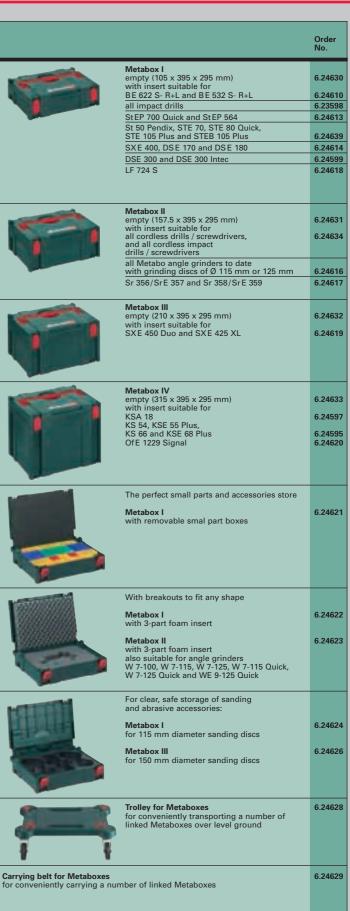

## Metabox

## metabox -

## The mobile organization system : protects your Metabo tools and much more besides

• Extremely robust, unbreakable boxes with a wide carrying handle

• Carefully thought-out organization system within the box – ensures the correct accessory

is always with the right tool – special inserts for accessories and small parts, transferable from box to box

- boxes can be stacked and linked
- well-structured, clearly arranged storage system, for the workshop, the car, anywhere

 Numerous possible uses, with individually configurable foam inserts (accessories)

• The Metabox stays in shape – even at extreme temperatures (-40 to +90 °C)

• No protruding parts, and thus no danger of getting caught up, e.g. on building sites

• Clever accessories for mobile use, e.g. a carrying belt for carrying several linked Metaboxes, providing greater security, for example, when climbing scaffolding, because both hands are free.