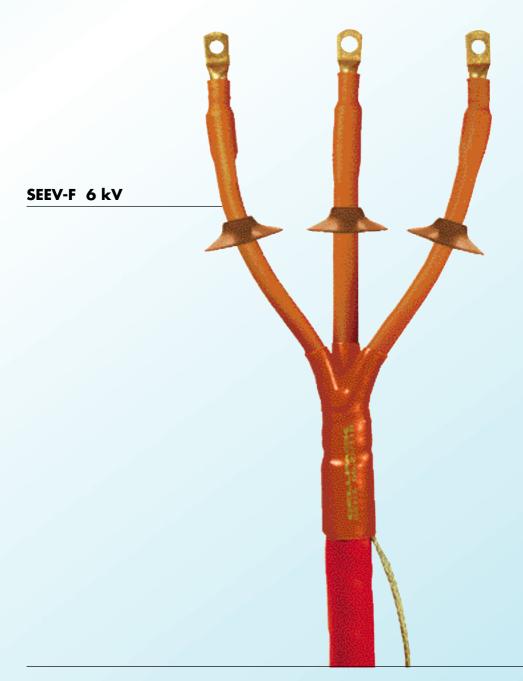

## Hybrid Three-core Terminations Type **SEEV** and **SEEV-F**

## For polymeric cables without outer semi-conducting layer up to 3.6/6 (7.2) kV

**Application** 

Hybrid terminations Type SEEV and SEEV-F are suitable for all types of unscreened polymeric cables.

**Features** 

- High electrical insulation values
- Moisture-resistant
- Good mechanical strength
- Good resistance against chemical agents
- Big cable cross-section range
- Compact dimensions
- Immediately operational