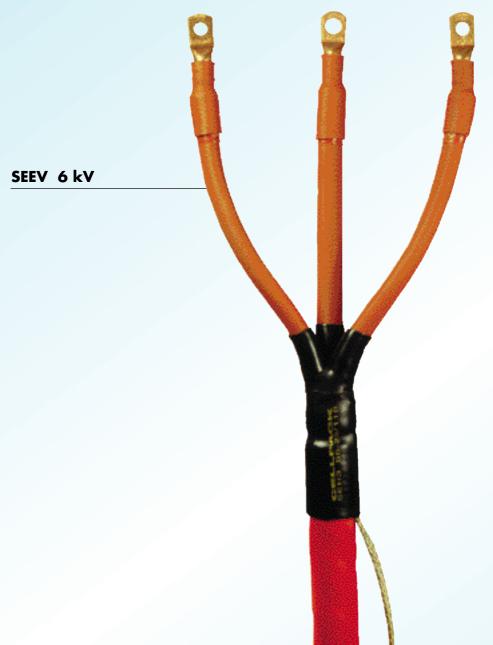

## Hybrid Three-core Terminations Type **SEEV** and **SEEV-F**

## For polymeric cables without outer semi-conducting layer up to 3.6/6 (7.2) kV

**Application** 

Hybrid terminations Type SEEV and SEEV-F are suitable for all types of unscreened polymeric cables.

**Features** 

- High electrical insulation values
- Moisture-resistant
- Good mechanical strength
- Good resistance against chemical agents
- Big cable cross-section range
- Compact dimensions
- Immediately operational